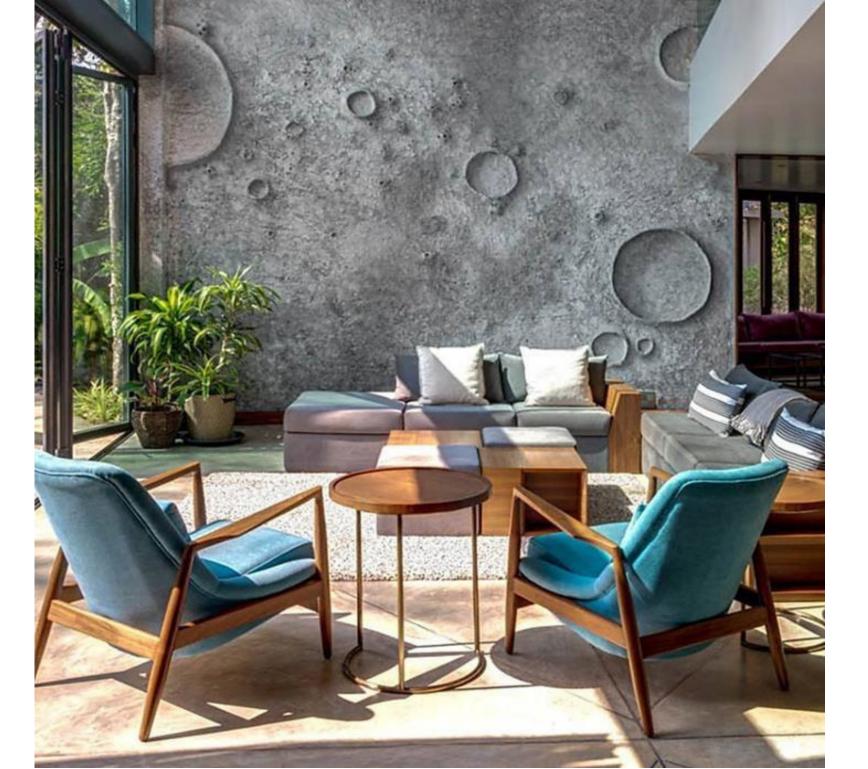

#### UNR-809 is a combination of 2 units of 4bhk.

- The villa has seamless inside-outside spaces that allow for different activities to naturally flow to appropriate portions of the house.
- UNR-409, spread over an area of 5,800 sq.ft., has all the features expected in any part of the world.
- A beautiful crescent-shaped pool lies at the center of the house with courtyards, nooks, and rooms peppering the rest of the property.
- On the entering the villa, you are welcomed by a large open apace that allows diffused sunlight to enter through double-height accordion doors.
- The double-height living room connects the other common spaces the lounge, the courtyard seating area, the library, and the bar.
- The living room also enjoys long shadows extending through the space. The light creates interesting filigree patterns with the louvers and screens in different parts of the property.
- The living space opens into a beautifully appointed bar room that leads to an outdoor sitting space by the pool.
- The master bedrooms one of 4 bedrooms in the house. Like all the bedrooms ,it comes with an ensuite bathroom and in this case, a staircase leading to a privet sit-out.
- All bedrooms are spacious and rang from 500-550 sq.ft each. Two bedrooms are located on the ground floor, and two on the first floor.
- The master bathroom has been created to give a monolithic feel to the large space it occupies. Like the master almost all bathrooms have a sky-light allowing for natural light to fill up the room.
- The kitchen is equipped with built-in siemens appliances