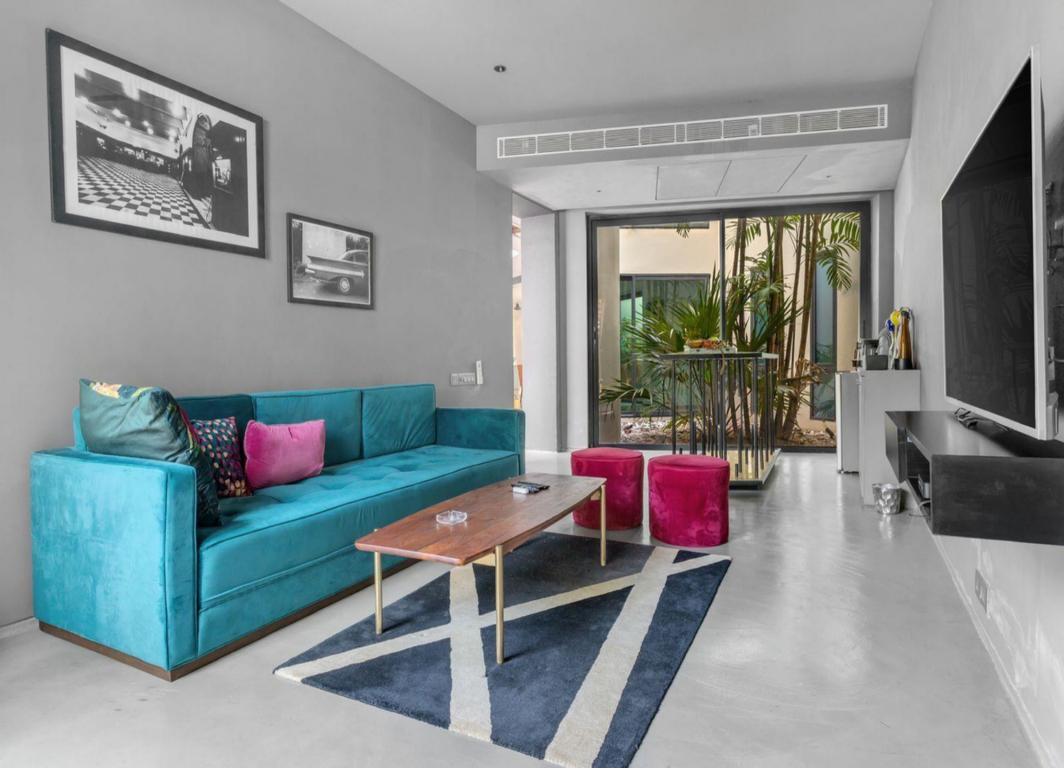

#### UNR-809 is a combination of 2 units of 4bhk.

- The villa has seamless inside-outside spaces that allow for different activities to naturally flow to appropriate portions of the house.
- UNR-409, spread over an area of 5,800 sq.ft., has all the features expected in any part of the world.
- A beautiful crescent-shaped pool lies at the center of the house with courtyards, nooks, and rooms peppering the rest of the property.
- On the entering the villa, you are welcomed by a large open apace that allows diffused sunlight to enter through double-height accordion doors.
- The double-height living room connects the other common spaces the lounge, the courtyard seating area, the library, and the bar.
- The living room also enjoys long shadows extending through the space. The light creates interesting filigree patterns with the louvers and screens in different parts of the property.
- The living space opens into a beautifully appointed bar room that leads to an outdoor sitting space by the pool.
- The master bedrooms one of 4 bedrooms in the house. Like all the bedrooms ,it comes with an ensuite bathroom and in this case, a staircase leading to a privet sit-out.
- All bedrooms are spacious and rang from 500-550 sq.ft each. Two bedrooms are located on the ground floor, and two on the first floor.
- The master bathroom has been created to give a monolithic feel to the large space it occupies. Like the master almost all bathrooms have a sky-light allowing for natural light to fill up the room.
- The kitchen is equipped with built-in siemens appliances

On entering LT439 you are welcomed by a large Amphitheatre Styled sunken living room that allows sunlight to flow into the room through double heighted glass doors. The living area spills into a lovely Bar Room/ Tv room, which opens to an outdoor sitting space by the pool.