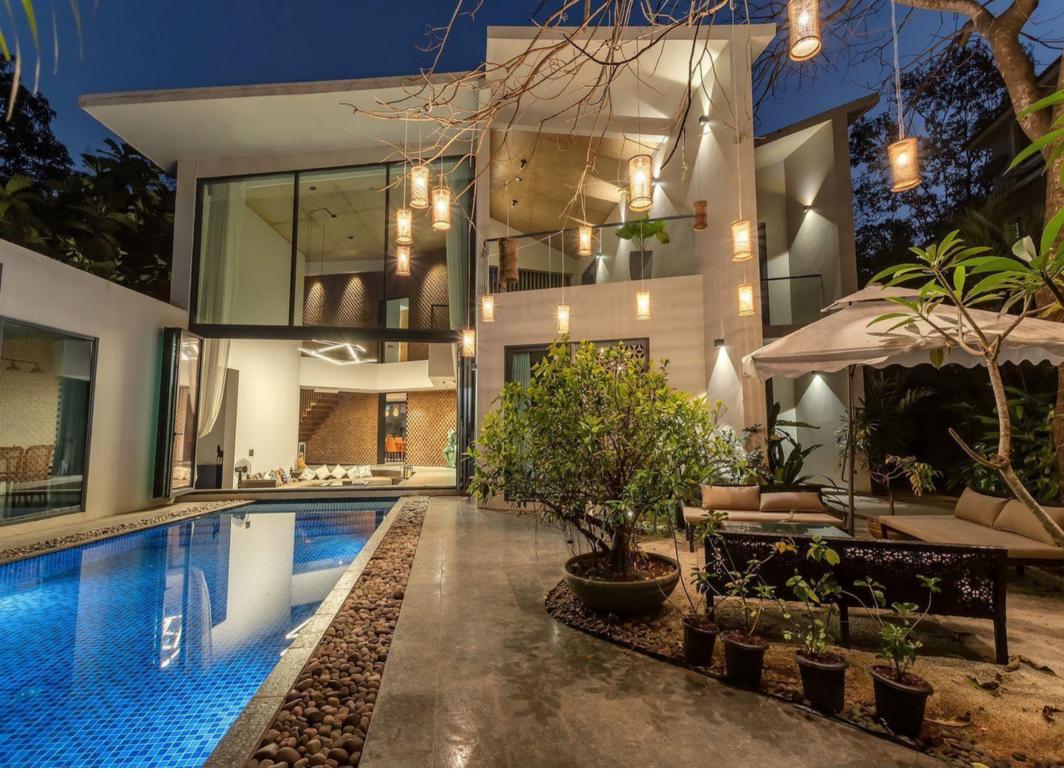

#### UNR-809 is a combination of 2 units of 4bhk.

- The villa has seamless inside-outside spaces that allow for different activities to naturally flow to appropriate portions of the house.
- UNR-409, spread over an area of 5,800 sq.ft., has all the features expected in any part of the world.
- A beautiful crescent-shaped pool lies at the center of the house with courtyards, nooks, and rooms peppering the rest of the property.
- On the entering the villa, you are welcomed by a large open apace that allows diffused sunlight to enter through double-height accordion doors.
- The double-height living room connects the other common spaces the lounge, the courtyard seating area, the library, and the bar.
- The living room also enjoys long shadows extending through the space. The light creates interesting filigree patterns with the louvers and screens in different parts of the property.
- The living space opens into a beautifully appointed bar room that leads to an outdoor sitting space by the pool.
- The master bedrooms one of 4 bedrooms in the house. Like all the bedrooms ,it comes with an ensuite bathroom and in this case, a staircase leading to a privet sit-out.
- All bedrooms are spacious and rang from 500-550 sq.ft each. Two bedrooms are located on the ground floor, and two on the first floor.
- The master bathroom has been created to give a monolithic feel to the large space it occupies. Like the master almost all bathrooms have a sky-light allowing for natural light to fill up the room.
- The kitchen is equipped with built-in siemens appliances

## ABOUT THE VILLA

LT439 is a beautiful home nestled in a quaint area of Siolim. LT439, a 4 BHK Villa with a Private Pool that feels like an extended part of the living room, is a perfect combination of luxury & Privacy.

On entering LT439 you are welcomed by a large Amphitheatre Styled sunken living room that allows sunlight to flow into the room through double heighted glass doors. The living area spills into a lovely Bar Room/ Tv room, which opens to an outdoor sitting space by the pool.