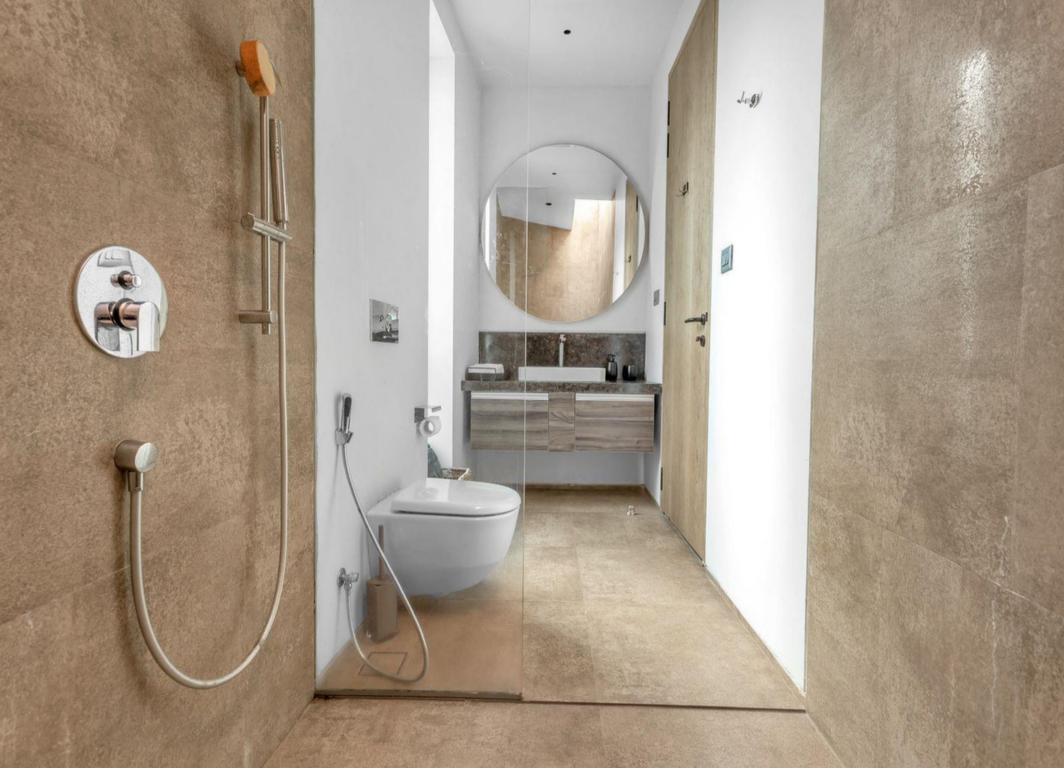

#### UNR-809 is a combination of 2 units of 4bhk.

- The villa has seamless inside-outside spaces that allow for different activities to naturally flow to appropriate portions of the house.
- UNR-409, spread over an area of 5,800 sq.ft., has all the features expected in any part of the world.
- A beautiful crescent-shaped pool lies at the center of the house with courtyards, nooks, and rooms peppering the rest of the property.
- On the entering the villa, you are welcomed by a large open apace that allows diffused sunlight to enter through double-height accordion doors.
- The double-height living room connects the other common spaces the lounge, the courtyard seating area, the library, and the bar.
- The living room also enjoys long shadows extending through the space. The light creates interesting filigree patterns with the louvers and screens in different parts of the property.
- The living space opens into a beautifully appointed bar room that leads to an outdoor sitting space by the pool.
- The master bedrooms one of 4 bedrooms in the house. Like all the bedrooms ,it comes with an ensuite bathroom and in this case, a staircase leading to a privet sit-out.
- All bedrooms are spacious and rang from 500-550 sq.ft each. Two bedrooms are located on the ground floor, and two on the first floor.
- The master bathroom has been created to give a monolithic feel to the large space it occupies. Like the master almost all bathrooms have a sky-light allowing for natural light to fill up the room.
- The kitchen is equipped with built-in siemens appliances