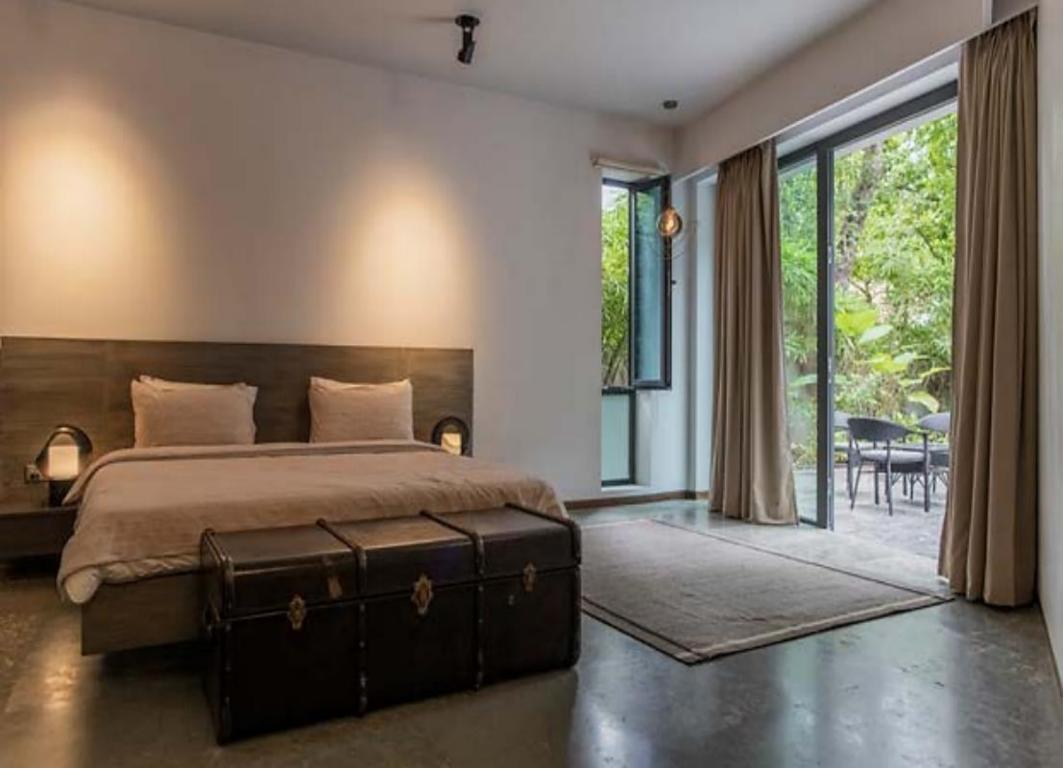

#### UNR-809 is a combination of 2 units of 4bhk.

- The villa has seamless inside-outside spaces that allow for different activities to naturally flow to appropriate portions of the house.
- UNR-409, spread over an area of 5,800 sq.ft., has all the features expected in any part of the world.
- A beautiful crescent-shaped pool lies at the center of the house with courtyards, nooks, and rooms peppering the rest of the property.
- On the entering the villa, you are welcomed by a large open apace that allows diffused sunlight to enter through double-height accordion doors.
- The double-height living room connects the other common spaces the lounge, the courtyard seating area, the library, and the bar.
- The living room also enjoys long shadows extending through the space. The light creates interesting filigree patterns with the louvers and screens in different parts of the property.
- The living space opens into a beautifully appointed bar room that leads to an outdoor sitting space by the pool.
- The master bedrooms one of 4 bedrooms in the house. Like all the bedrooms ,it comes with an ensuite bathroom and in this case, a staircase leading to a privet sit-out.
- All bedrooms are spacious and rang from 500-550 sq.ft each. Two bedrooms are located on the ground floor, and two on the first floor.
- The master bathroom has been created to give a monolithic feel to the large space it occupies. Like the master almost all bathrooms have a sky-light allowing for natural light to fill up the room.
- The kitchen is equipped with built-in siemens appliances

All bedrooms are Spacious & range between 500-550 sq ft each, with air conditioning and attached bathrooms.3 bedrooms have TV sets. Two bedrooms are on the ground floor and 2 on the 1st floor.