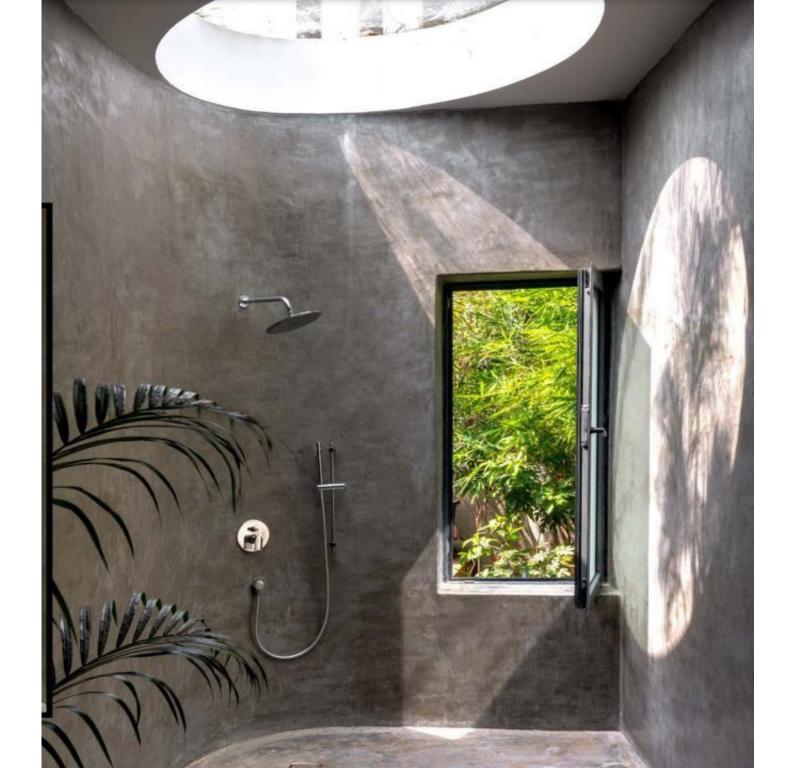

#### UNR-809 is a combination of 2 units of 4bhk.

- The villa has seamless inside-outside spaces that allow for different activities to naturally flow to appropriate portions of the house.
- UNR-409, spread over an area of 5,800 sq.ft., has all the features expected in any part of the world.
- A beautiful crescent-shaped pool lies at the center of the house with courtyards, nooks, and rooms peppering the rest of the property.
- On the entering the villa, you are welcomed by a large open apace that allows diffused sunlight to enter through double-height accordion doors.
- The double-height living room connects the other common spaces the lounge, the courtyard seating area, the library, and the bar.
- The living room also enjoys long shadows extending through the space. The light creates interesting filigree patterns with the louvers and screens in different parts of the property.
- The living space opens into a beautifully appointed bar room that leads to an outdoor sitting space by the pool.
- The master bedrooms one of 4 bedrooms in the house. Like all the bedrooms ,it comes with an ensuite bathroom and in this case, a staircase leading to a privet sit-out.
- All bedrooms are spacious and rang from 500-550 sq.ft each. Two bedrooms are located on the ground floor, and two on the first floor.
- The master bathroom has been created to give a monolithic feel to the large space it occupies. Like the master almost all bathrooms have a sky-light allowing for natural light to fill up the room.
- The kitchen is equipped with built-in siemens appliances