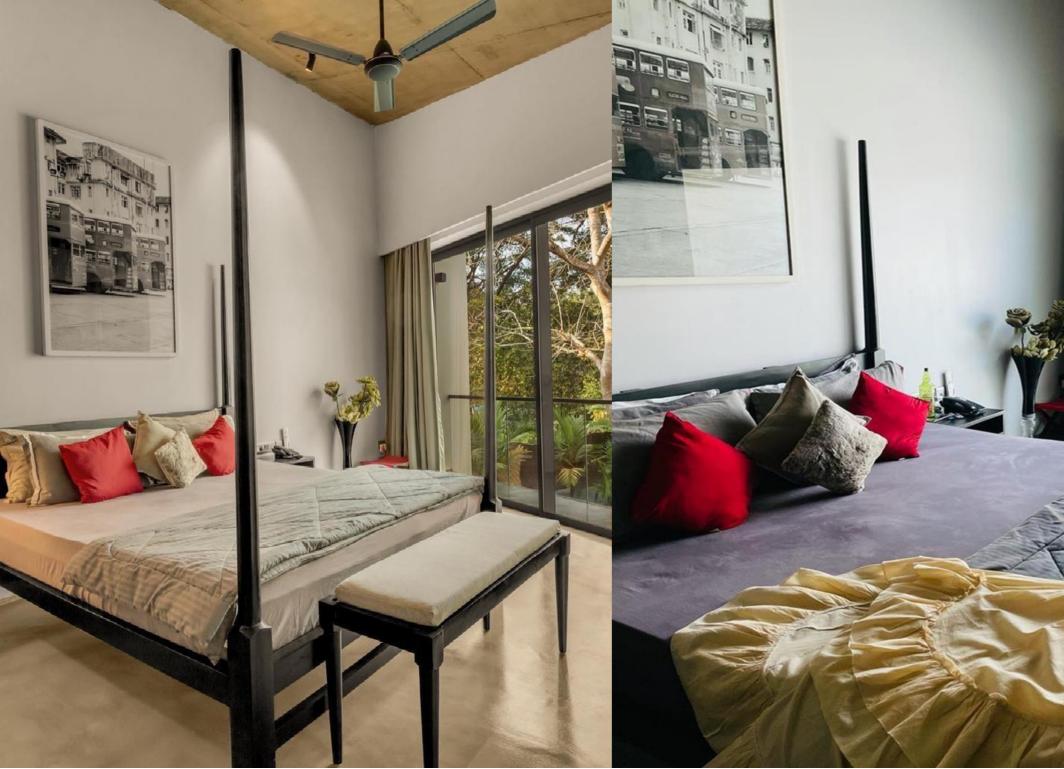

#### UNR-809 is a combination of 2 units of 4bhk.

- The villa has seamless inside-outside spaces that allow for different activities to naturally flow to appropriate portions of the house.
- UNR-409, spread over an area of 5,800 sq.ft., has all the features expected in any part of the world.
- A beautiful crescent-shaped pool lies at the center of the house with courtyards, nooks, and rooms peppering the rest of the property.
- On the entering the villa, you are welcomed by a large open apace that allows diffused sunlight to enter through double-height accordion doors.
- The double-height living room connects the other common spaces the lounge, the courtyard seating area, the library, and the bar.
- The living room also enjoys long shadows extending through the space. The light creates interesting filigree patterns with the louvers and screens in different parts of the property.
- The living space opens into a beautifully appointed bar room that leads to an outdoor sitting space by the pool.
- The master bedrooms one of 4 bedrooms in the house. Like all the bedrooms ,it comes with an ensuite bathroom and in this case, a staircase leading to a privet sit-out.
- All bedrooms are spacious and rang from 500-550 sq.ft each. Two bedrooms are located on the ground floor, and two on the first floor.
- The master bathroom has been created to give a monolithic feel to the large space it occupies. Like the master almost all bathrooms have a sky-light allowing for natural light to fill up the room.
- The kitchen is equipped with built-in siemens appliances

All bedrooms are Spacious & range between 500-550 sq ft each, with air conditioning and attached bathrooms.3 bedrooms have TV sets. Two bedrooms are on the ground floor and 2 on the 1st floor.