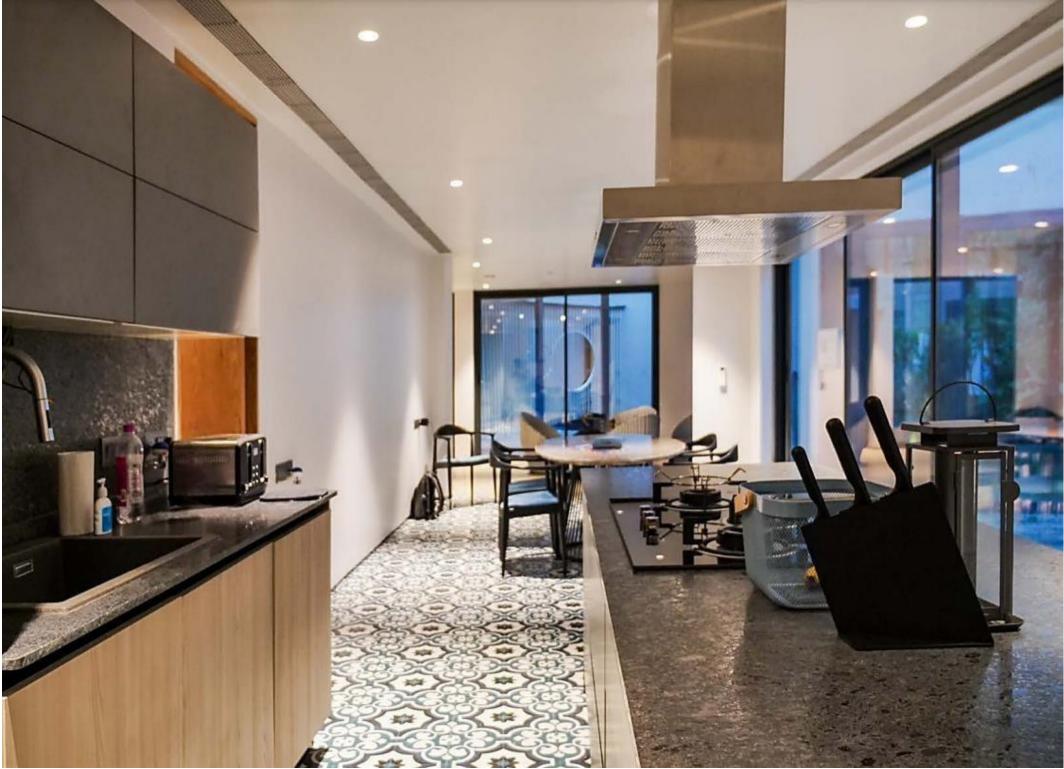

#### UNR-809 is a combination of 2 units of 4bhk.

- The villa has seamless inside-outside spaces that allow for different activities to naturally flow to appropriate portions of the house.
- UNR-409, spread over an area of 5,800 sq.ft., has all the features expected in any part of the world.
- A beautiful crescent-shaped pool lies at the center of the house with courtyards, nooks, and rooms peppering the rest of the property.
- On the entering the villa, you are welcomed by a large open apace that allows diffused sunlight to enter through double-height accordion doors.
- The double-height living room connects the other common spaces the lounge, the courtyard seating area, the library, and the bar.
- The living room also enjoys long shadows extending through the space. The light creates interesting filigree patterns with the louvers and screens in different parts of the property.
- The living space opens into a beautifully appointed bar room that leads to an outdoor sitting space by the pool.
- The master bedrooms one of 4 bedrooms in the house. Like all the bedrooms ,it comes with an ensuite bathroom and in this case, a staircase leading to a privet sit-out.
- All bedrooms are spacious and rang from 500-550 sq.ft each. Two bedrooms are located on the ground floor, and two on the first floor.
- The master bathroom has been created to give a monolithic feel to the large space it occupies. Like the master almost all bathrooms have a sky-light allowing for natural light to fill up the room.
- The kitchen is equipped with built-in siemens appliances

#### **INCLUSIONS:**

- Caretaker
- DailyHousekeeping
- Breakfast
- BespokeToiletries
- Privatepool
- Wi-Fi
- GensetBack-up
- 24hourssecurity
- Fullyequippedkitchen