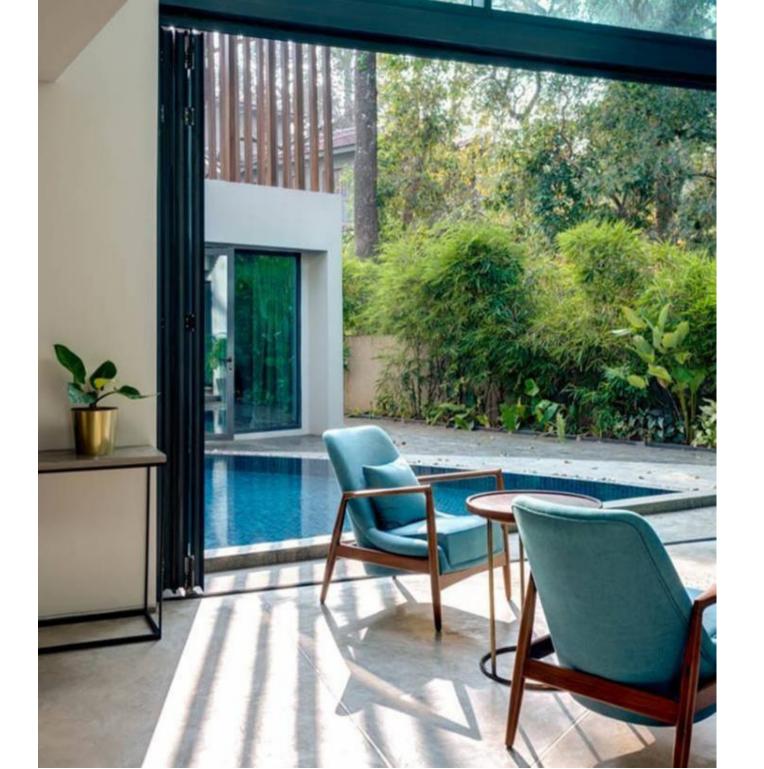

#### UNR-809 is a combination of 2 units of 4bhk.

- The villa has seamless inside-outside spaces that allow for different activities to naturally flow to appropriate portions of the house.
- UNR-409, spread over an area of 5,800 sq.ft., has all the features expected in any part of the world.
- A beautiful crescent-shaped pool lies at the center of the house with courtyards, nooks, and rooms peppering the rest of the property.
- On the entering the villa, you are welcomed by a large open apace that allows diffused sunlight to enter through double-height accordion doors.
- The double-height living room connects the other common spaces the lounge, the courtyard seating area, the library, and the bar.
- The living room also enjoys long shadows extending through the space. The light creates interesting filigree patterns with the louvers and screens in different parts of the property.
- The living space opens into a beautifully appointed bar room that leads to an outdoor sitting space by the pool.
- The master bedrooms one of 4 bedrooms in the house. Like all the bedrooms ,it comes with an ensuite bathroom and in this case, a staircase leading to a privet sit-out.
- All bedrooms are spacious and rang from 500-550 sq.ft each. Two bedrooms are located on the ground floor, and two on the first floor.
- The master bathroom has been created to give a monolithic feel to the large space it occupies. Like the master almost all bathrooms have a sky-light allowing for natural light to fill up the room.
- The kitchen is equipped with built-in siemens appliances