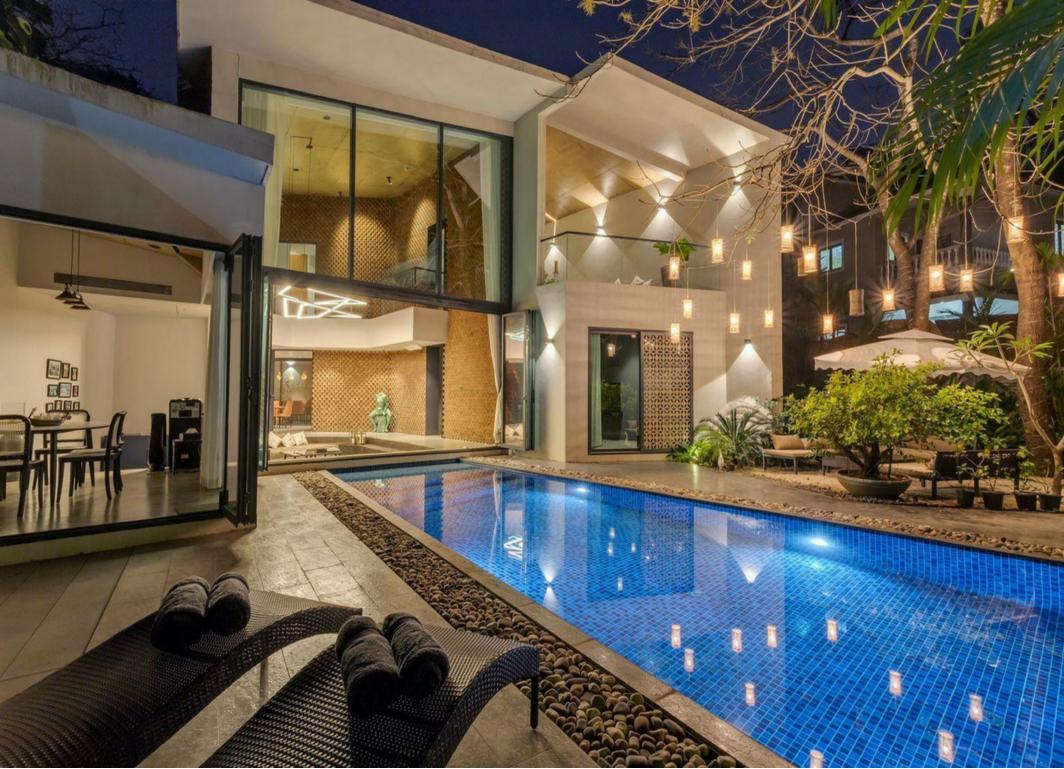

#### UNR-809 is a combination of 2 units of 4bhk.

- The villa has seamless inside-outside spaces that allow for different activities to naturally flow to appropriate portions of the house.
- UNR-409, spread over an area of 5,800 sq.ft., has all the features expected in any part of the world.
- A beautiful crescent-shaped pool lies at the center of the house with courtyards, nooks, and rooms peppering the rest of the property.
- On the entering the villa, you are welcomed by a large open apace that allows diffused sunlight to enter through double-height accordion doors.
- The double-height living room connects the other common spaces the lounge, the courtyard seating area, the library, and the bar.
- The living room also enjoys long shadows extending through the space. The light creates interesting filigree patterns with the louvers and screens in different parts of the property.
- The living space opens into a beautifully appointed bar room that leads to an outdoor sitting space by the pool.
- The master bedrooms one of 4 bedrooms in the house. Like all the bedrooms ,it comes with an ensuite bathroom and in this case, a staircase leading to a privet sit-out.
- All bedrooms are spacious and rang from 500-550 sq.ft each. Two bedrooms are located on the ground floor, and two on the first floor.
- The master bathroom has been created to give a monolithic feel to the large space it occupies. Like the master almost all bathrooms have a sky-light allowing for natural light to fill up the room.
- The kitchen is equipped with built-in siemens appliances

On entering LT439 you are welcomed by a large Amphitheatre Styled sunken living room that allows sunlight to flow into the room through double heighted glass doors. The living area spills into a lovely Bar Room/ Tv room, which opens to an outdoor sitting space by the pool.