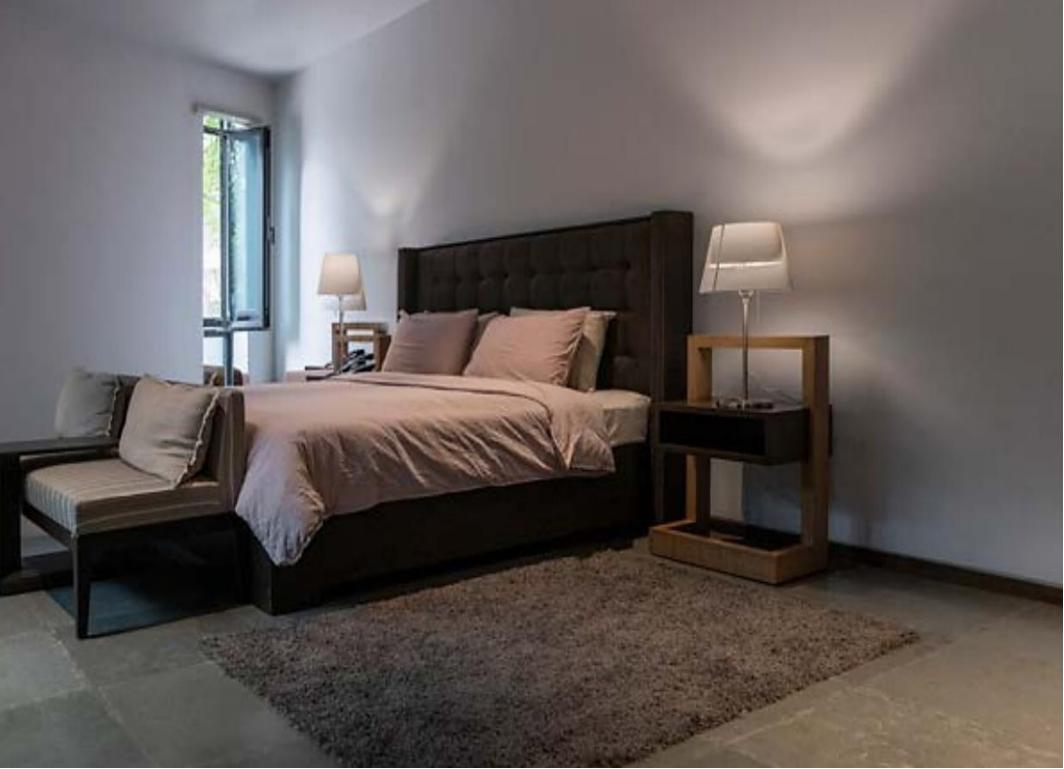

#### UNR-809 is a combination of 2 units of 4bhk.

- The villa has seamless inside-outside spaces that allow for different activities to naturally flow to appropriate portions of the house.
- UNR-409, spread over an area of 5,800 sq.ft., has all the features expected in any part of the world.
- A beautiful crescent-shaped pool lies at the center of the house with courtyards, nooks, and rooms peppering the rest of the property.
- On the entering the villa, you are welcomed by a large open apace that allows diffused sunlight to enter through double-height accordion doors.
- The double-height living room connects the other common spaces the lounge, the courtyard seating area, the library, and the bar.
- The living room also enjoys long shadows extending through the space. The light creates interesting filigree patterns with the louvers and screens in different parts of the property.
- The living space opens into a beautifully appointed bar room that leads to an outdoor sitting space by the pool.
- The master bedrooms one of 4 bedrooms in the house. Like all the bedrooms ,it comes with an ensuite bathroom and in this case, a staircase leading to a privet sit-out.
- All bedrooms are spacious and rang from 500-550 sq.ft each. Two bedrooms are located on the ground floor, and two on the first floor.
- The master bathroom has been created to give a monolithic feel to the large space it occupies. Like the master almost all bathrooms have a sky-light allowing for natural light to fill up the room.
- The kitchen is equipped with built-in siemens appliances

All bedrooms are Spacious & range between 500-550 sq ft each, with air conditioning and attached bathrooms.3 bedrooms have TV sets. Two bedrooms are on the ground floor and 2 on the 1st floor.