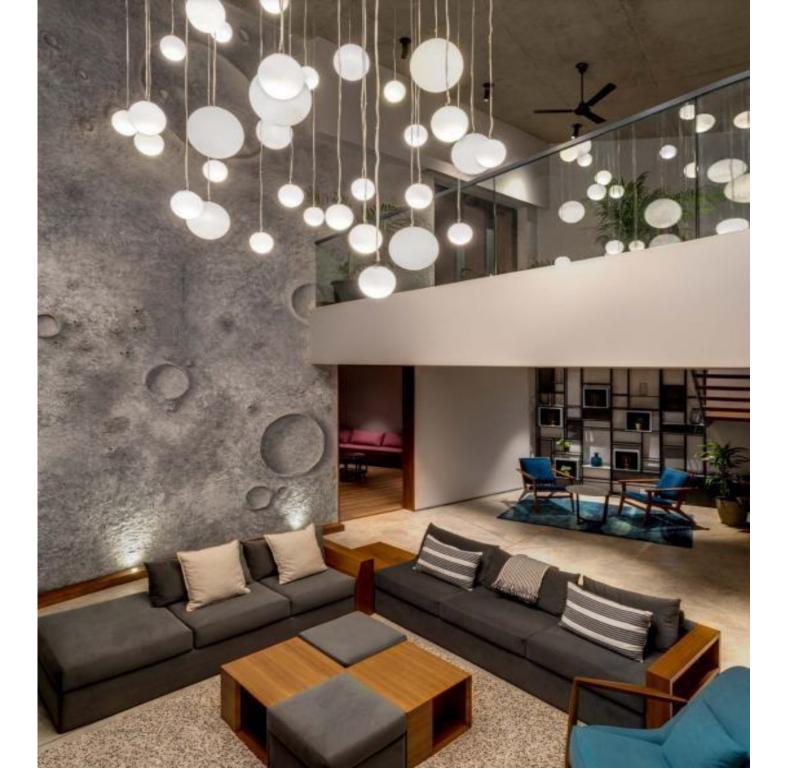

#### UNR-809 is a combination of 2 units of 4bhk.

- The villa has seamless inside-outside spaces that allow for different activities to naturally flow to appropriate portions of the house.
- UNR-409, spread over an area of 5,800 sq.ft., has all the features expected in any part of the world.
- A beautiful crescent-shaped pool lies at the center of the house with courtyards, nooks, and rooms peppering the rest of the property.
- On the entering the villa, you are welcomed by a large open apace that allows diffused sunlight to enter through double-height accordion doors.
- The double-height living room connects the other common spaces the lounge, the courtyard seating area, the library, and the bar.
- The living room also enjoys long shadows extending through the space. The light creates interesting filigree patterns with the louvers and screens in different parts of the property.
- The living space opens into a beautifully appointed bar room that leads to an outdoor sitting space by the pool.
- The master bedrooms one of 4 bedrooms in the house. Like all the bedrooms ,it comes with an ensuite bathroom and in this case, a staircase leading to a privet sit-out.
- All bedrooms are spacious and rang from 500-550 sq.ft each. Two bedrooms are located on the ground floor, and two on the first floor.
- The master bathroom has been created to give a monolithic feel to the large space it occupies. Like the master almost all bathrooms have a sky-light allowing for natural light to fill up the room.
- The kitchen is equipped with built-in siemens appliances