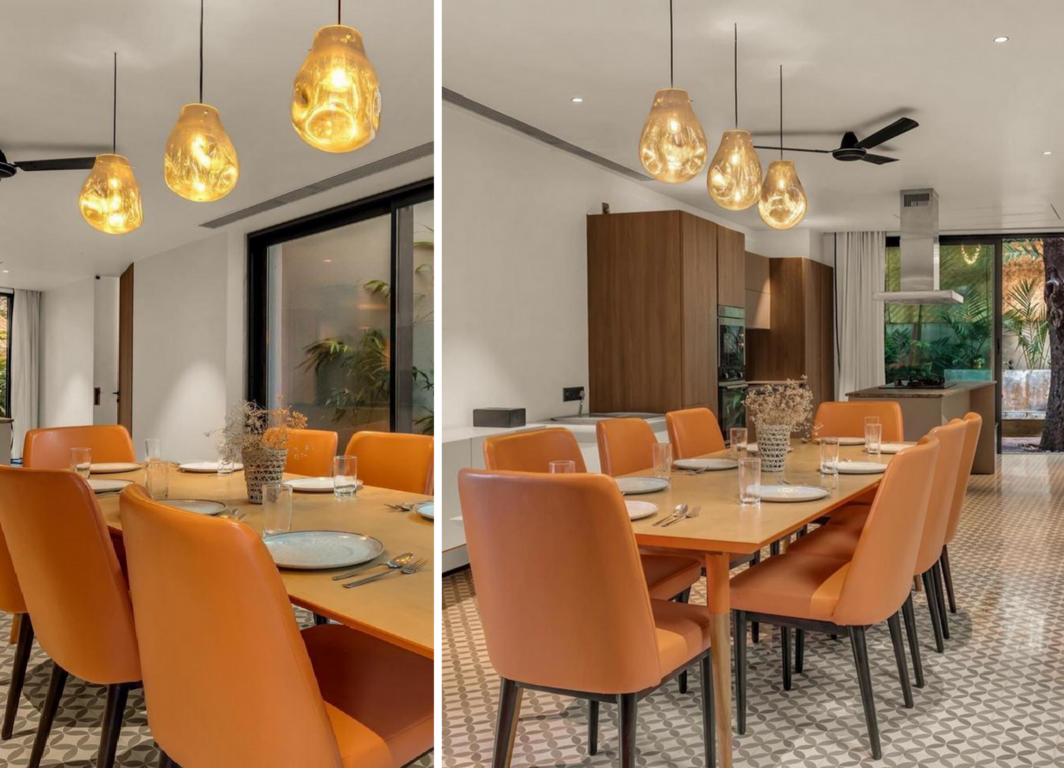

#### UNR-809 is a combination of 2 units of 4bhk.

- The villa has seamless inside-outside spaces that allow for different activities to naturally flow to appropriate portions of the house.
- UNR-409, spread over an area of 5,800 sq.ft., has all the features expected in any part of the world.
- A beautiful crescent-shaped pool lies at the center of the house with courtyards, nooks, and rooms peppering the rest of the property.
- On the entering the villa, you are welcomed by a large open apace that allows diffused sunlight to enter through double-height accordion doors.
- The double-height living room connects the other common spaces the lounge, the courtyard seating area, the library, and the bar.
- The living room also enjoys long shadows extending through the space. The light creates interesting filigree patterns with the louvers and screens in different parts of the property.
- The living space opens into a beautifully appointed bar room that leads to an outdoor sitting space by the pool.
- The master bedrooms one of 4 bedrooms in the house. Like all the bedrooms ,it comes with an ensuite bathroom and in this case, a staircase leading to a privet sit-out.
- All bedrooms are spacious and rang from 500-550 sq.ft each. Two bedrooms are located on the ground floor, and two on the first floor.
- The master bathroom has been created to give a monolithic feel to the large space it occupies. Like the master almost all bathrooms have a sky-light allowing for natural light to fill up the room.
- The kitchen is equipped with built-in siemens appliances

#### **INCLUSIONS:**

- Caretaker
- DailyHousekeeping
- Breakfast
- BespokeToiletries
- Privatepool
- Wi-Fi
- GensetBack-up
- 24hourssecurity
- Fullyequippedkitchen