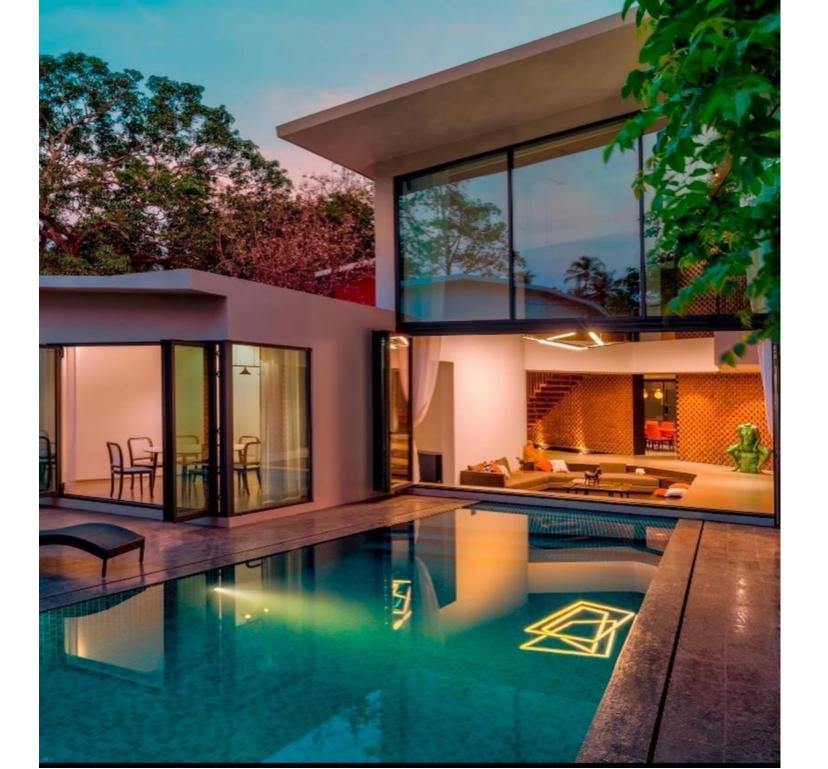

## ABOUT THE VILLA

LT439 is a beautiful home nestled in a quaint area of Siolim. LT439, a 4 BHK Villa with a Private Pool that feels like an extended part of the living room, is a perfect combination of luxury & Privacy.

On entering LT439 you are welcomed by a large Amphitheatre Styled sunken living room that allows sunlight to flow into the room through double heighted glass doors. The living area spills into a lovely Bar Room/ Tv room, which opens to an outdoor sitting space by the pool.