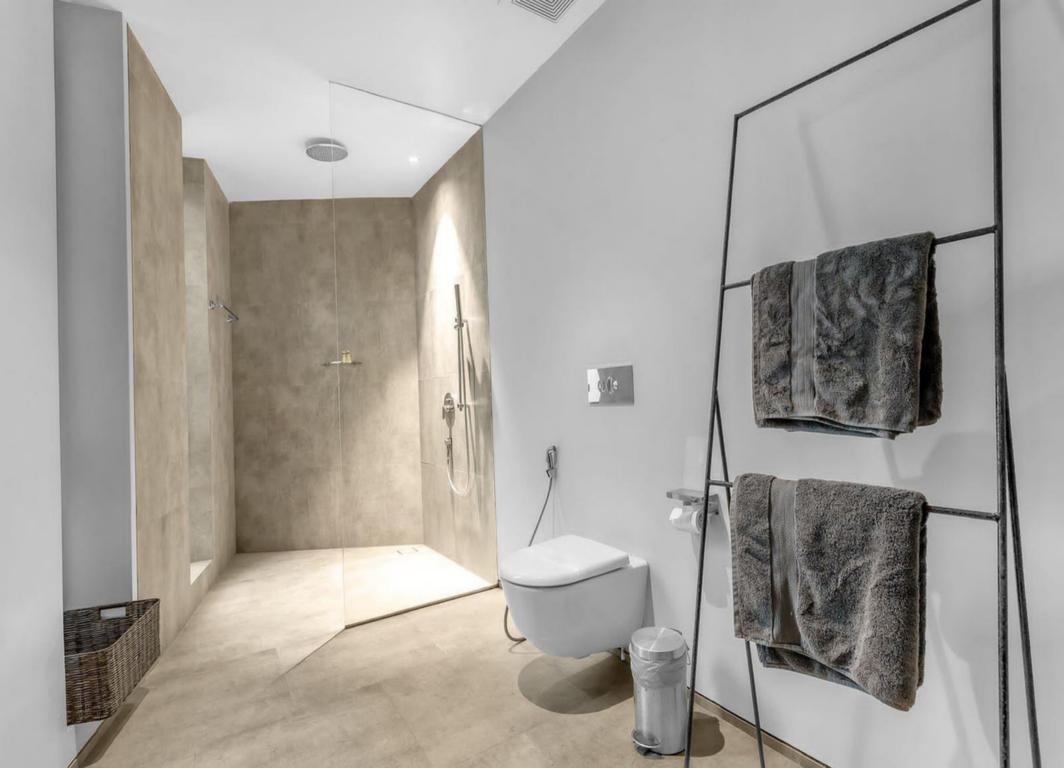

#### UNR-809 is a combination of 2 units of 4bhk.

- The villa has seamless inside-outside spaces that allow for different activities to naturally flow to appropriate portions of the house.
- UNR-409, spread over an area of 5,800 sq.ft., has all the features expected in any part of the world.
- A beautiful crescent-shaped pool lies at the center of the house with courtyards, nooks, and rooms peppering the rest of the property.
- On the entering the villa, you are welcomed by a large open apace that allows diffused sunlight to enter through double-height accordion doors.
- The double-height living room connects the other common spaces the lounge, the courtyard seating area, the library, and the bar.
- The living room also enjoys long shadows extending through the space. The light creates interesting filigree patterns with the louvers and screens in different parts of the property.
- The living space opens into a beautifully appointed bar room that leads to an outdoor sitting space by the pool.
- The master bedrooms one of 4 bedrooms in the house. Like all the bedrooms ,it comes with an ensuite bathroom and in this case, a staircase leading to a privet sit-out.
- All bedrooms are spacious and rang from 500-550 sq.ft each. Two bedrooms are located on the ground floor, and two on the first floor.
- The master bathroom has been created to give a monolithic feel to the large space it occupies. Like the master almost all bathrooms have a sky-light allowing for natural light to fill up the room.
- The kitchen is equipped with built-in siemens appliances