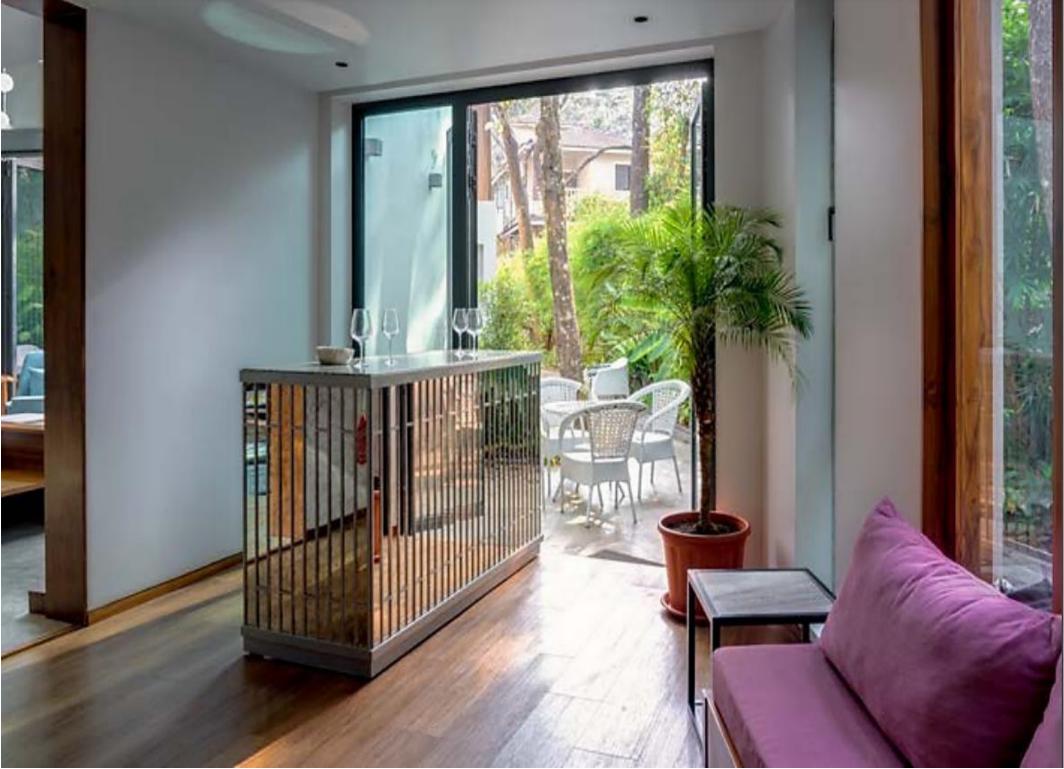

#### UNR-809 is a combination of 2 units of 4bhk.

- The villa has seamless inside-outside spaces that allow for different activities to naturally flow to appropriate portions of the house.
- UNR-409, spread over an area of 5,800 sq.ft., has all the features expected in any part of the world.
- A beautiful crescent-shaped pool lies at the center of the house with courtyards, nooks, and rooms peppering the rest of the property.
- On the entering the villa, you are welcomed by a large open apace that allows diffused sunlight to enter through double-height accordion doors.
- The double-height living room connects the other common spaces the lounge, the courtyard seating area, the library, and the bar.
- The living room also enjoys long shadows extending through the space. The light creates interesting filigree patterns with the louvers and screens in different parts of the property.
- The living space opens into a beautifully appointed bar room that leads to an outdoor sitting space by the pool.
- The master bedrooms one of 4 bedrooms in the house. Like all the bedrooms ,it comes with an ensuite bathroom and in this case, a staircase leading to a privet sit-out.
- All bedrooms are spacious and rang from 500-550 sq.ft each. Two bedrooms are located on the ground floor, and two on the first floor.
- The master bathroom has been created to give a monolithic feel to the large space it occupies. Like the master almost all bathrooms have a sky-light allowing for natural light to fill up the room.
- The kitchen is equipped with built-in siemens appliances

On entering LT439 you are welcomed by a large Amphitheatre Styled sunken living room that allows sunlight to flow into the room through double heighted glass doors. The living area spills into a lovely Bar Room/ Tv room, which opens to an outdoor sitting space by the pool.