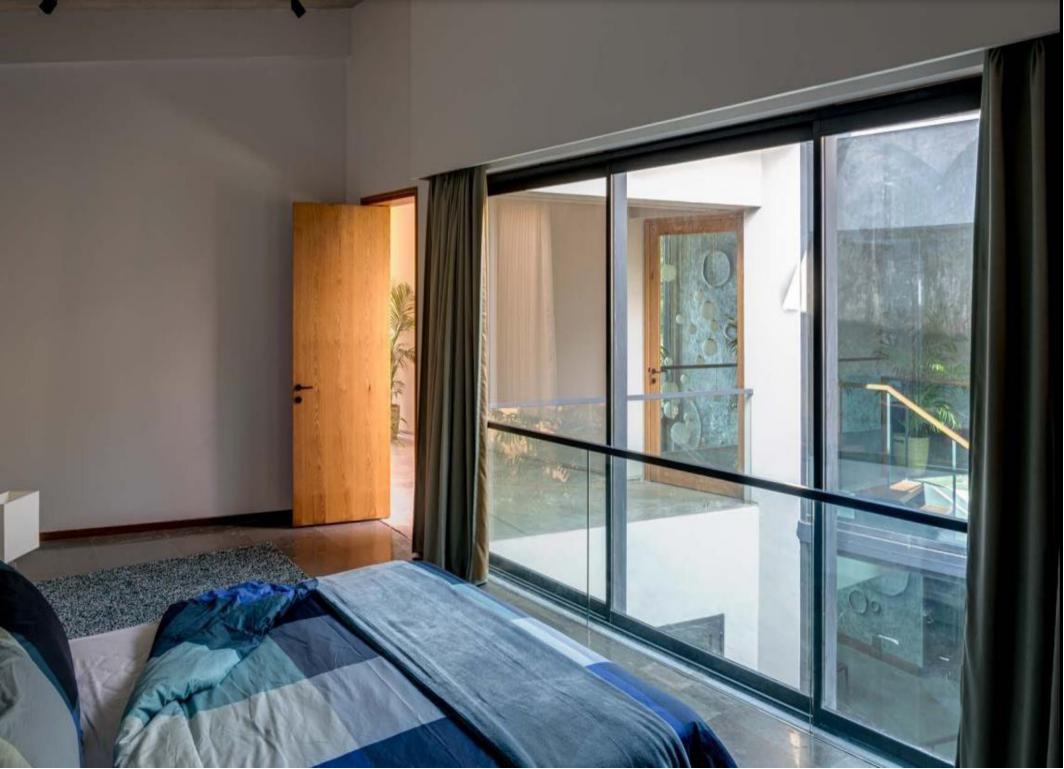

#### UNR-809 is a combination of 2 units of 4bhk.

- The villa has seamless inside-outside spaces that allow for different activities to naturally flow to appropriate portions of the house.
- UNR-409, spread over an area of 5,800 sq.ft., has all the features expected in any part of the world.
- A beautiful crescent-shaped pool lies at the center of the house with courtyards, nooks, and rooms peppering the rest of the property.
- On the entering the villa, you are welcomed by a large open apace that allows diffused sunlight to enter through double-height accordion doors.
- The double-height living room connects the other common spaces the lounge, the courtyard seating area, the library, and the bar.
- The living room also enjoys long shadows extending through the space. The light creates interesting filigree patterns with the louvers and screens in different parts of the property.
- The living space opens into a beautifully appointed bar room that leads to an outdoor sitting space by the pool.
- The master bedrooms one of 4 bedrooms in the house. Like all the bedrooms ,it comes with an ensuite bathroom and in this case, a staircase leading to a privet sit-out.
- All bedrooms are spacious and rang from 500-550 sq.ft each. Two bedrooms are located on the ground floor, and two on the first floor.
- The master bathroom has been created to give a monolithic feel to the large space it occupies. Like the master almost all bathrooms have a sky-light allowing for natural light to fill up the room.
- The kitchen is equipped with built-in siemens appliances