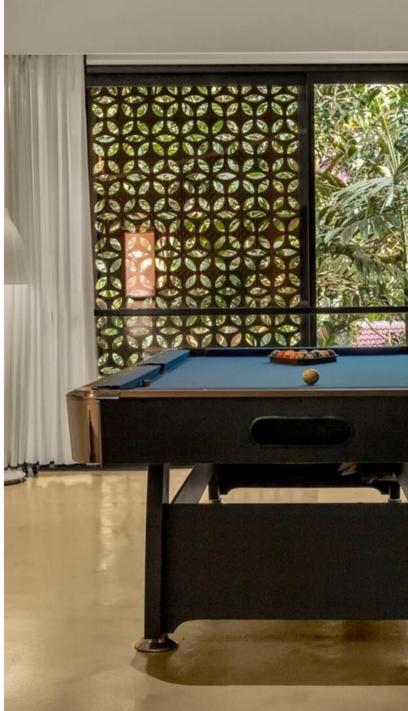

#### UNR-809 is a combination of 2 units of 4bhk.

- The villa has seamless inside-outside spaces that allow for different activities to naturally flow to appropriate portions of the house.
- UNR-409, spread over an area of 5,800 sq.ft., has all the features expected in any part of the world.
- A beautiful crescent-shaped pool lies at the center of the house with courtyards, nooks, and rooms peppering the rest of the property.
- On the entering the villa, you are welcomed by a large open apace that allows diffused sunlight to enter through double-height accordion doors.
- The double-height living room connects the other common spaces the lounge, the courtyard seating area, the library, and the bar.
- The living room also enjoys long shadows extending through the space. The light creates interesting filigree patterns with the louvers and screens in different parts of the property.
- The living space opens into a beautifully appointed bar room that leads to an outdoor sitting space by the pool.
- The master bedrooms one of 4 bedrooms in the house. Like all the bedrooms ,it comes with an ensuite bathroom and in this case, a staircase leading to a privet sit-out.
- All bedrooms are spacious and rang from 500-550 sq.ft each. Two bedrooms are located on the ground floor, and two on the first floor.
- The master bathroom has been created to give a monolithic feel to the large space it occupies. Like the master almost all bathrooms have a sky-light allowing for natural light to fill up the room.
- The kitchen is equipped with built-in siemens appliances