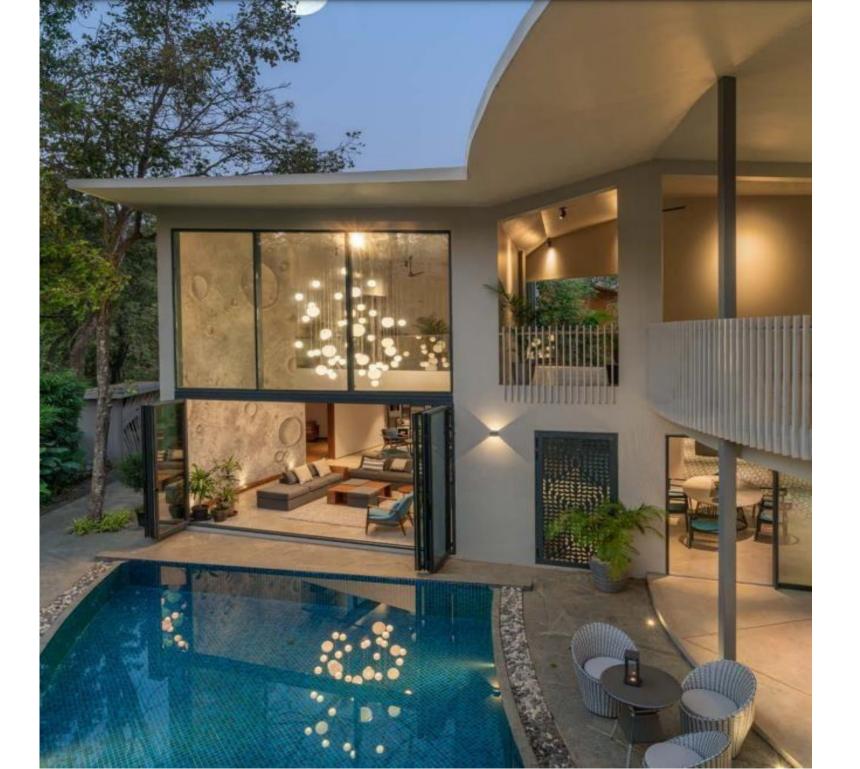

#### UNR-809 is a combination of 2 units of 4bhk.

- The villa has seamless inside-outside spaces that allow for different activities to naturally flow to appropriate portions of the house.
- UNR-409, spread over an area of 5,800 sq.ft., has all the features expected in any part of the world.
- A beautiful crescent-shaped pool lies at the center of the house with courtyards, nooks, and rooms peppering the rest of the property.
- On the entering the villa, you are welcomed by a large open apace that allows diffused sunlight to enter through double-height accordion doors.
- The double-height living room connects the other common spaces the lounge, the courtyard seating area, the library, and the bar.
- The living room also enjoys long shadows extending through the space. The light creates interesting filigree patterns with the louvers and screens in different parts of the property.
- The living space opens into a beautifully appointed bar room that leads to an outdoor sitting space by the pool.
- The master bedrooms one of 4 bedrooms in the house. Like all the bedrooms ,it comes with an ensuite bathroom and in this case, a staircase leading to a privet sit-out.
- All bedrooms are spacious and rang from 500-550 sq.ft each. Two bedrooms are located on the ground floor, and two on the first floor.
- The master bathroom has been created to give a monolithic feel to the large space it occupies. Like the master almost all bathrooms have a sky-light allowing for natural light to fill up the room.
- The kitchen is equipped with built-in siemens appliances

On entering LT439 you are welcomed by a large Amphitheatre Styled sunken living room that allows sunlight to flow into the room through double heighted glass doors. The living area spills into a lovely Bar Room/ Tv room, which opens to an outdoor sitting space by the pool.