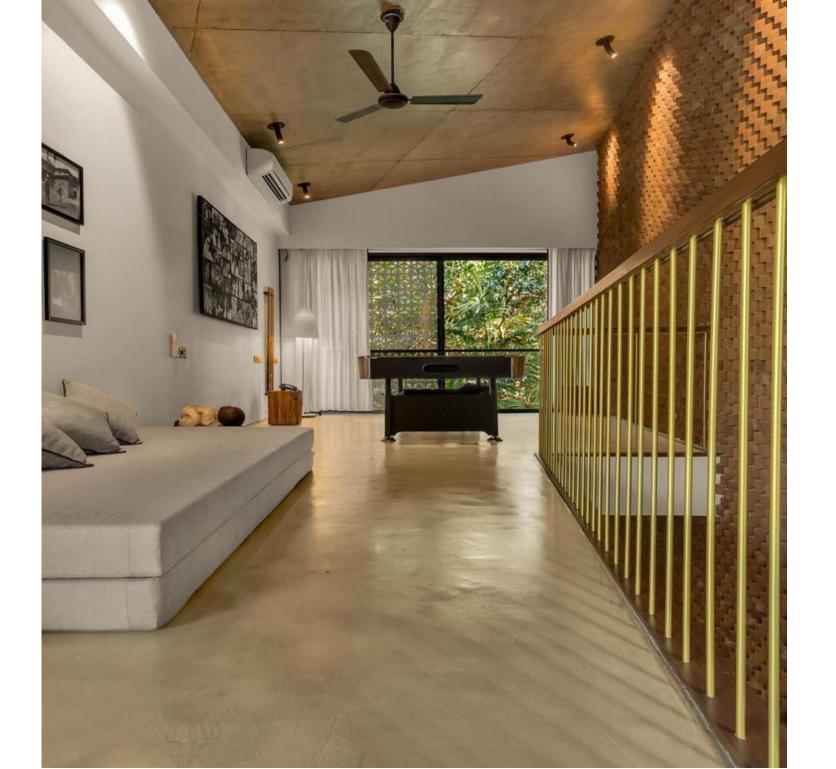

#### UNR-809 is a combination of 2 units of 4bhk.

- The villa has seamless inside-outside spaces that allow for different activities to naturally flow to appropriate portions of the house.
- UNR-409, spread over an area of 5,800 sq.ft., has all the features expected in any part of the world.
- A beautiful crescent-shaped pool lies at the center of the house with courtyards, nooks, and rooms peppering the rest of the property.
- On the entering the villa, you are welcomed by a large open apace that allows diffused sunlight to enter through double-height accordion doors.
- The double-height living room connects the other common spaces the lounge, the courtyard seating area, the library, and the bar.
- The living room also enjoys long shadows extending through the space. The light creates interesting filigree patterns with the louvers and screens in different parts of the property.
- The living space opens into a beautifully appointed bar room that leads to an outdoor sitting space by the pool.
- The master bedrooms one of 4 bedrooms in the house. Like all the bedrooms ,it comes with an ensuite bathroom and in this case, a staircase leading to a privet sit-out.
- All bedrooms are spacious and rang from 500-550 sq.ft each. Two bedrooms are located on the ground floor, and two on the first floor.
- The master bathroom has been created to give a monolithic feel to the large space it occupies. Like the master almost all bathrooms have a sky-light allowing for natural light to fill up the room.
- The kitchen is equipped with built-in siemens appliances