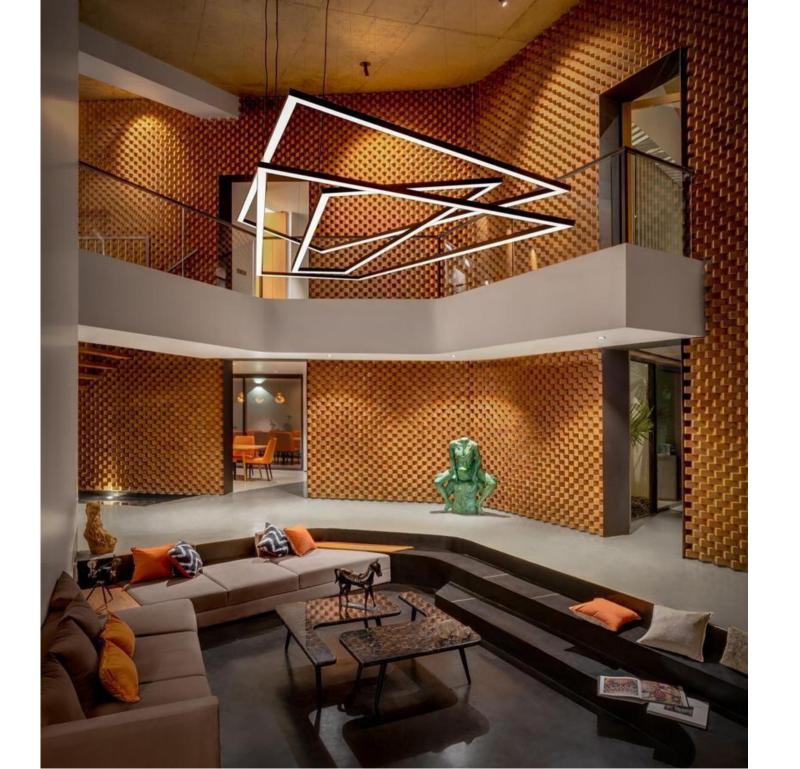

#### UNR-809 is a combination of 2 units of 4bhk.

- The villa has seamless inside-outside spaces that allow for different activities to naturally flow to appropriate portions of the house.
- UNR-409, spread over an area of 5,800 sq.ft., has all the features expected in any part of the world.
- A beautiful crescent-shaped pool lies at the center of the house with courtyards, nooks, and rooms peppering the rest of the property.
- On the entering the villa, you are welcomed by a large open apace that allows diffused sunlight to enter through double-height accordion doors.
- The double-height living room connects the other common spaces the lounge, the courtyard seating area, the library, and the bar.
- The living room also enjoys long shadows extending through the space. The light creates interesting filigree patterns with the louvers and screens in different parts of the property.
- The living space opens into a beautifully appointed bar room that leads to an outdoor sitting space by the pool.
- The master bedrooms one of 4 bedrooms in the house. Like all the bedrooms ,it comes with an ensuite bathroom and in this case, a staircase leading to a privet sit-out.
- All bedrooms are spacious and rang from 500-550 sq.ft each. Two bedrooms are located on the ground floor, and two on the first floor.
- The master bathroom has been created to give a monolithic feel to the large space it occupies. Like the master almost all bathrooms have a sky-light allowing for natural light to fill up the room.
- The kitchen is equipped with built-in siemens appliances

On entering LT439 you are welcomed by a large Amphitheatre Styled sunken living room that allows sunlight to flow into the room through double heighted glass doors. The living area spills into a lovely Bar Room/ Tv room, which opens to an outdoor sitting space by the pool.