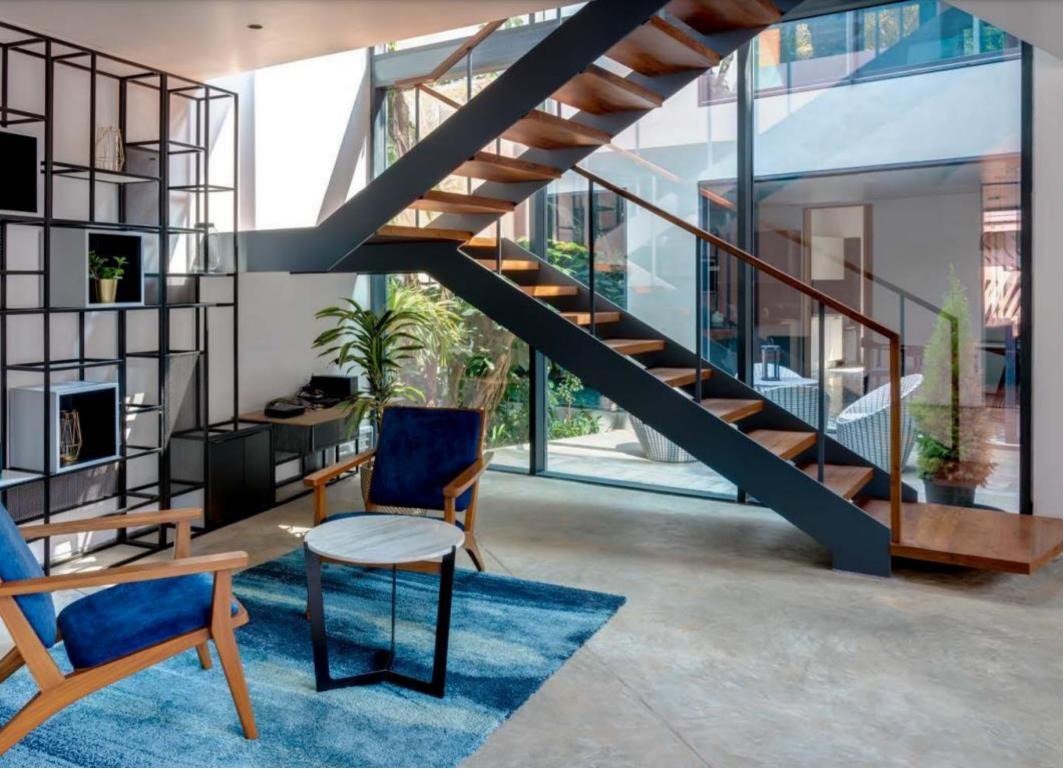

#### UNR-809 is a combination of 2 units of 4bhk.

- The villa has seamless inside-outside spaces that allow for different activities to naturally flow to appropriate portions of the house.
- UNR-409, spread over an area of 5,800 sq.ft., has all the features expected in any part of the world.
- A beautiful crescent-shaped pool lies at the center of the house with courtyards, nooks, and rooms peppering the rest of the property.
- On the entering the villa, you are welcomed by a large open apace that allows diffused sunlight to enter through double-height accordion doors.
- The double-height living room connects the other common spaces the lounge, the courtyard seating area, the library, and the bar.
- The living room also enjoys long shadows extending through the space. The light creates interesting filigree patterns with the louvers and screens in different parts of the property.
- The living space opens into a beautifully appointed bar room that leads to an outdoor sitting space by the pool.
- The master bedrooms one of 4 bedrooms in the house. Like all the bedrooms ,it comes with an ensuite bathroom and in this case, a staircase leading to a privet sit-out.
- All bedrooms are spacious and rang from 500-550 sq.ft each. Two bedrooms are located on the ground floor, and two on the first floor.
- The master bathroom has been created to give a monolithic feel to the large space it occupies. Like the master almost all bathrooms have a sky-light allowing for natural light to fill up the room.
- The kitchen is equipped with built-in siemens appliances