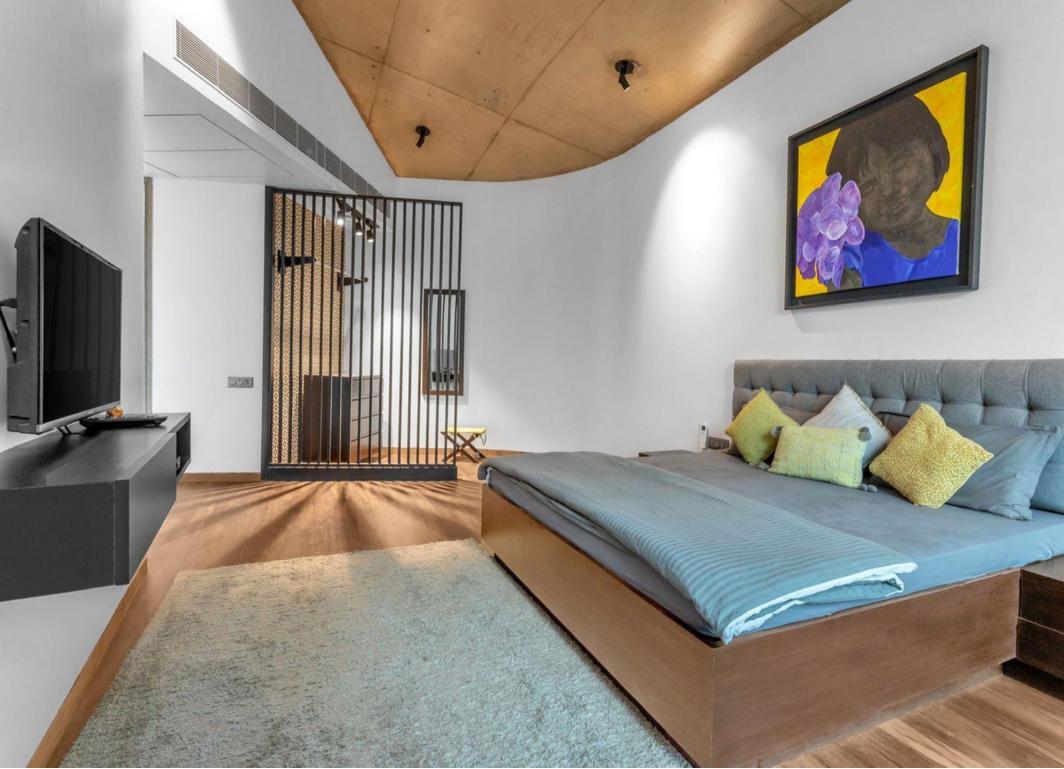

#### UNR-809 is a combination of 2 units of 4bhk.

- The villa has seamless inside-outside spaces that allow for different activities to naturally flow to appropriate portions of the house.
- UNR-409, spread over an area of 5,800 sq.ft., has all the features expected in any part of the world.
- A beautiful crescent-shaped pool lies at the center of the house with courtyards, nooks, and rooms peppering the rest of the property.
- On the entering the villa, you are welcomed by a large open apace that allows diffused sunlight to enter through double-height accordion doors.
- The double-height living room connects the other common spaces the lounge, the courtyard seating area, the library, and the bar.
- The living room also enjoys long shadows extending through the space. The light creates interesting filigree patterns with the louvers and screens in different parts of the property.
- The living space opens into a beautifully appointed bar room that leads to an outdoor sitting space by the pool.
- The master bedrooms one of 4 bedrooms in the house. Like all the bedrooms ,it comes with an ensuite bathroom and in this case, a staircase leading to a privet sit-out.
- All bedrooms are spacious and rang from 500-550 sq.ft each. Two bedrooms are located on the ground floor, and two on the first floor.
- The master bathroom has been created to give a monolithic feel to the large space it occupies. Like the master almost all bathrooms have a sky-light allowing for natural light to fill up the room.
- The kitchen is equipped with built-in siemens appliances

All bedrooms are Spacious & range between 500-550 sq ft each, with air conditioning and attached bathrooms.3 bedrooms have TV sets. Two bedrooms are on the ground floor and 2 on the 1st floor.