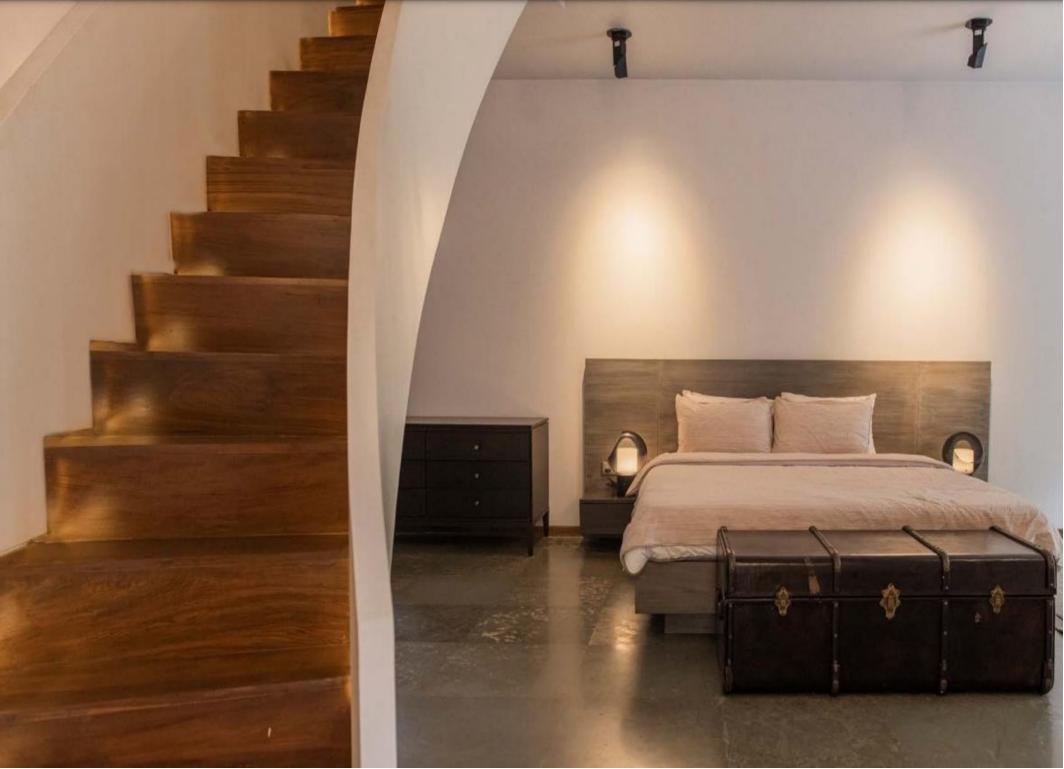

#### UNR-809 is a combination of 2 units of 4bhk.

- The villa has seamless inside-outside spaces that allow for different activities to naturally flow to appropriate portions of the house.
- UNR-409, spread over an area of 5,800 sq.ft., has all the features expected in any part of the world.
- A beautiful crescent-shaped pool lies at the center of the house with courtyards, nooks, and rooms peppering the rest of the property.
- On the entering the villa, you are welcomed by a large open apace that allows diffused sunlight to enter through double-height accordion doors.
- The double-height living room connects the other common spaces the lounge, the courtyard seating area, the library, and the bar.
- The living room also enjoys long shadows extending through the space. The light creates interesting filigree patterns with the louvers and screens in different parts of the property.
- The living space opens into a beautifully appointed bar room that leads to an outdoor sitting space by the pool.
- The master bedrooms one of 4 bedrooms in the house. Like all the bedrooms ,it comes with an ensuite bathroom and in this case, a staircase leading to a privet sit-out.
- All bedrooms are spacious and rang from 500-550 sq.ft each. Two bedrooms are located on the ground floor, and two on the first floor.
- The master bathroom has been created to give a monolithic feel to the large space it occupies. Like the master almost all bathrooms have a sky-light allowing for natural light to fill up the room.
- The kitchen is equipped with built-in siemens appliances

All bedrooms are Spacious & range between 500-550 sq ft each, with air conditioning and attached bathrooms.3 bedrooms have TV sets. Two bedrooms are on the ground floor and 2 on the 1st floor.