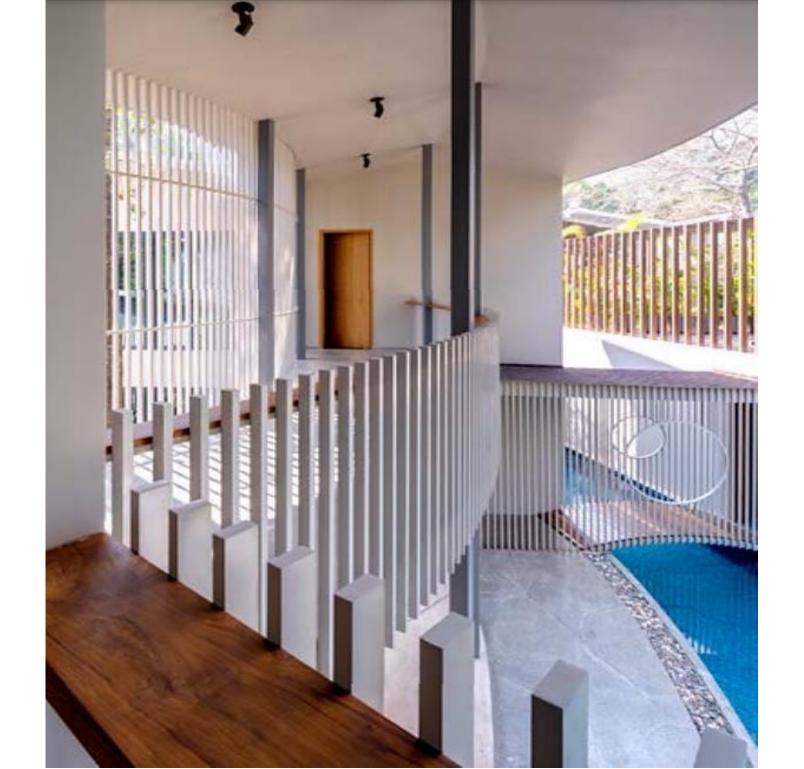

#### UNR-809 is a combination of 2 units of 4bhk.

- The villa has seamless inside-outside spaces that allow for different activities to naturally flow to appropriate portions of the house.
- UNR-409, spread over an area of 5,800 sq.ft., has all the features expected in any part of the world.
- A beautiful crescent-shaped pool lies at the center of the house with courtyards, nooks, and rooms peppering the rest of the property.
- On the entering the villa, you are welcomed by a large open apace that allows diffused sunlight to enter through double-height accordion doors.
- The double-height living room connects the other common spaces the lounge, the courtyard seating area, the library, and the bar.
- The living room also enjoys long shadows extending through the space. The light creates interesting filigree patterns with the louvers and screens in different parts of the property.
- The living space opens into a beautifully appointed bar room that leads to an outdoor sitting space by the pool.
- The master bedrooms one of 4 bedrooms in the house. Like all the bedrooms ,it comes with an ensuite bathroom and in this case, a staircase leading to a privet sit-out.
- All bedrooms are spacious and rang from 500-550 sq.ft each. Two bedrooms are located on the ground floor, and two on the first floor.
- The master bathroom has been created to give a monolithic feel to the large space it occupies. Like the master almost all bathrooms have a sky-light allowing for natural light to fill up the room.
- The kitchen is equipped with built-in siemens appliances

All bedrooms are Spacious & range between 500-550 sq ft each, with air conditioning and attached bathrooms.3 bedrooms have TV sets. Two bedrooms are on the ground floor and 2 on the 1st floor.