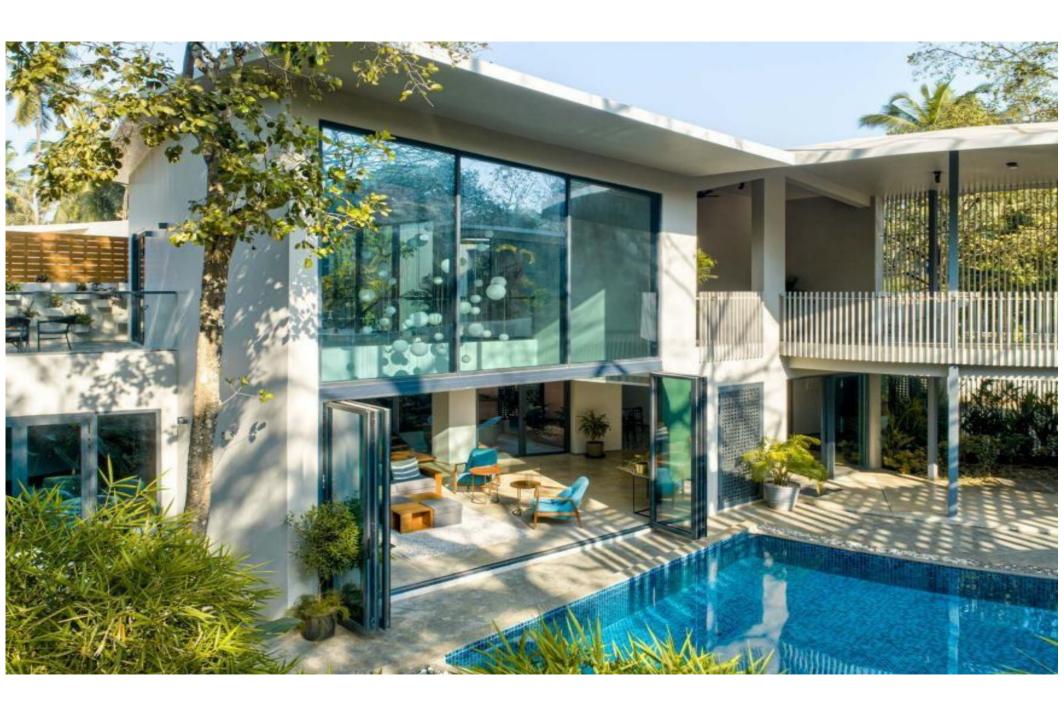

#### UNR-809 is a combination of 2 units of 4bhk.

- The villa has seamless inside-outside spaces that allow for different activities to naturally flow to appropriate portions of the house.
- UNR-409, spread over an area of 5,800 sq.ft., has all the features expected in any part of the world.
- A beautiful crescent-shaped pool lies at the center of the house with courtyards, nooks, and rooms peppering the rest of the property.
- On the entering the villa, you are welcomed by a large open apace that allows diffused sunlight to enter through double-height accordion doors.
- The double-height living room connects the other common spaces the lounge, the courtyard seating area, the library, and the bar.
- The living room also enjoys long shadows extending through the space. The light creates interesting filigree patterns with the louvers and screens in different parts of the property.
- The living space opens into a beautifully appointed bar room that leads to an outdoor sitting space by the pool.
- The master bedrooms one of 4 bedrooms in the house. Like all the bedrooms ,it comes with an ensuite bathroom and in this case, a staircase leading to a privet sit-out.
- All bedrooms are spacious and rang from 500-550 sq.ft each. Two bedrooms are located on the ground floor, and two on the first floor.
- The master bathroom has been created to give a monolithic feel to the large space it occupies. Like the master almost all bathrooms have a sky-light allowing for natural light to fill up the room.
- The kitchen is equipped with built-in siemens appliances

On entering LT439 you are welcomed by a large Amphitheatre Styled sunken living room that allows sunlight to flow into the room through double heighted glass doors. The living area spills into a lovely Bar Room/ Tv room, which opens to an outdoor sitting space by the pool.