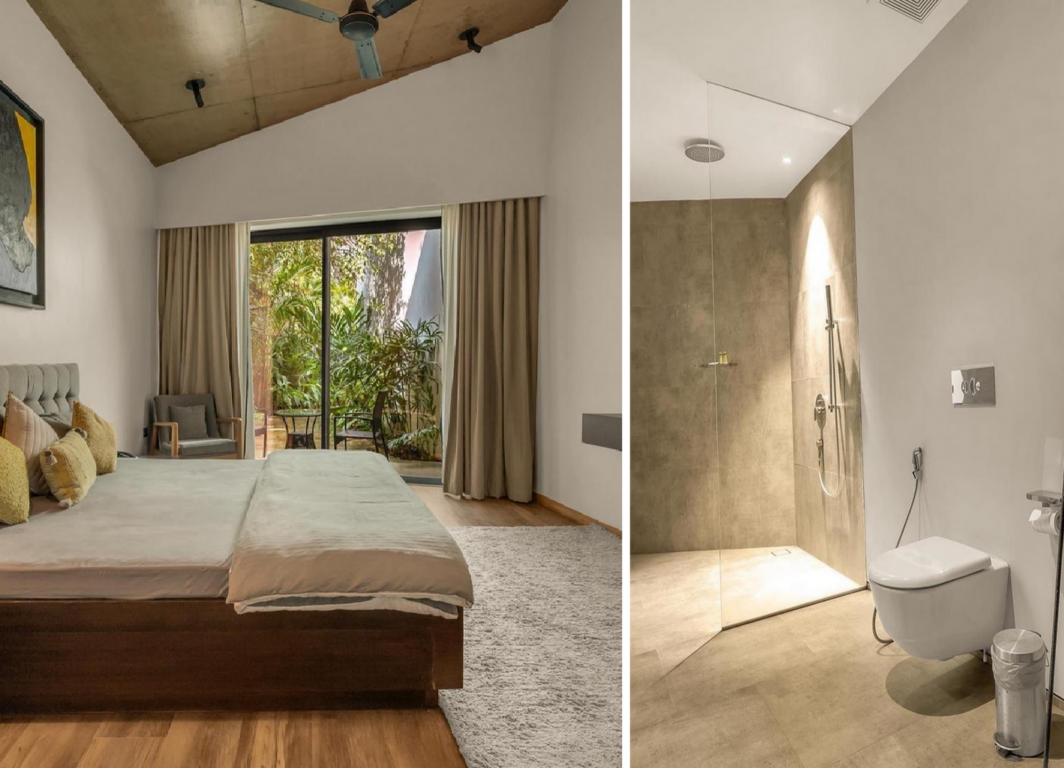

#### UNR-809 is a combination of 2 units of 4bhk.

- The villa has seamless inside-outside spaces that allow for different activities to naturally flow to appropriate portions of the house.
- UNR-409, spread over an area of 5,800 sq.ft., has all the features expected in any part of the world.
- A beautiful crescent-shaped pool lies at the center of the house with courtyards, nooks, and rooms peppering the rest of the property.
- On the entering the villa, you are welcomed by a large open apace that allows diffused sunlight to enter through double-height accordion doors.
- The double-height living room connects the other common spaces the lounge, the courtyard seating area, the library, and the bar.
- The living room also enjoys long shadows extending through the space. The light creates interesting filigree patterns with the louvers and screens in different parts of the property.
- The living space opens into a beautifully appointed bar room that leads to an outdoor sitting space by the pool.
- The master bedrooms one of 4 bedrooms in the house. Like all the bedrooms ,it comes with an ensuite bathroom and in this case, a staircase leading to a privet sit-out.
- All bedrooms are spacious and rang from 500-550 sq.ft each. Two bedrooms are located on the ground floor, and two on the first floor.
- The master bathroom has been created to give a monolithic feel to the large space it occupies. Like the master almost all bathrooms have a sky-light allowing for natural light to fill up the room.
- The kitchen is equipped with built-in siemens appliances

All bedrooms are Spacious & range between 500-550 sq ft each, with air conditioning and attached bathrooms.3 bedrooms have TV sets. Two bedrooms are on the ground floor and 2 on the 1st floor.