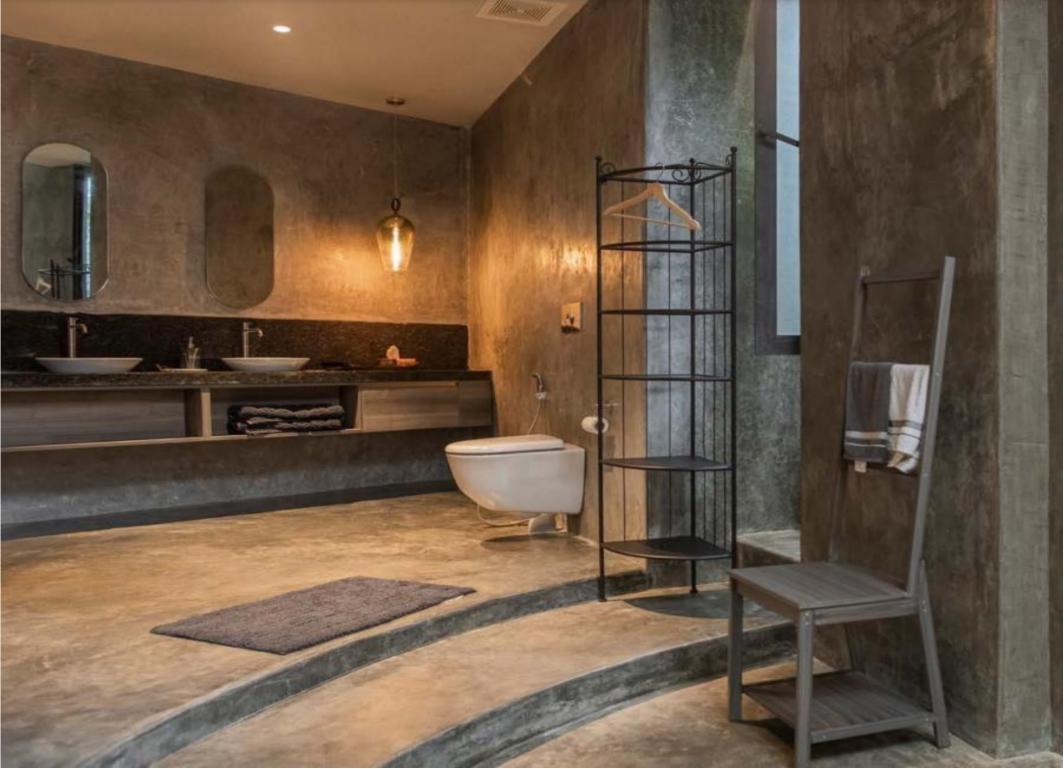

#### UNR-809 is a combination of 2 units of 4bhk.

- The villa has seamless inside-outside spaces that allow for different activities to naturally flow to appropriate portions of the house.
- UNR-409, spread over an area of 5,800 sq.ft., has all the features expected in any part of the world.
- A beautiful crescent-shaped pool lies at the center of the house with courtyards, nooks, and rooms peppering the rest of the property.
- On the entering the villa, you are welcomed by a large open apace that allows diffused sunlight to enter through double-height accordion doors.
- The double-height living room connects the other common spaces the lounge, the courtyard seating area, the library, and the bar.
- The living room also enjoys long shadows extending through the space. The light creates interesting filigree patterns with the louvers and screens in different parts of the property.
- The living space opens into a beautifully appointed bar room that leads to an outdoor sitting space by the pool.
- The master bedrooms one of 4 bedrooms in the house. Like all the bedrooms ,it comes with an ensuite bathroom and in this case, a staircase leading to a privet sit-out.
- All bedrooms are spacious and rang from 500-550 sq.ft each. Two bedrooms are located on the ground floor, and two on the first floor.
- The master bathroom has been created to give a monolithic feel to the large space it occupies. Like the master almost all bathrooms have a sky-light allowing for natural light to fill up the room.
- The kitchen is equipped with built-in siemens appliances