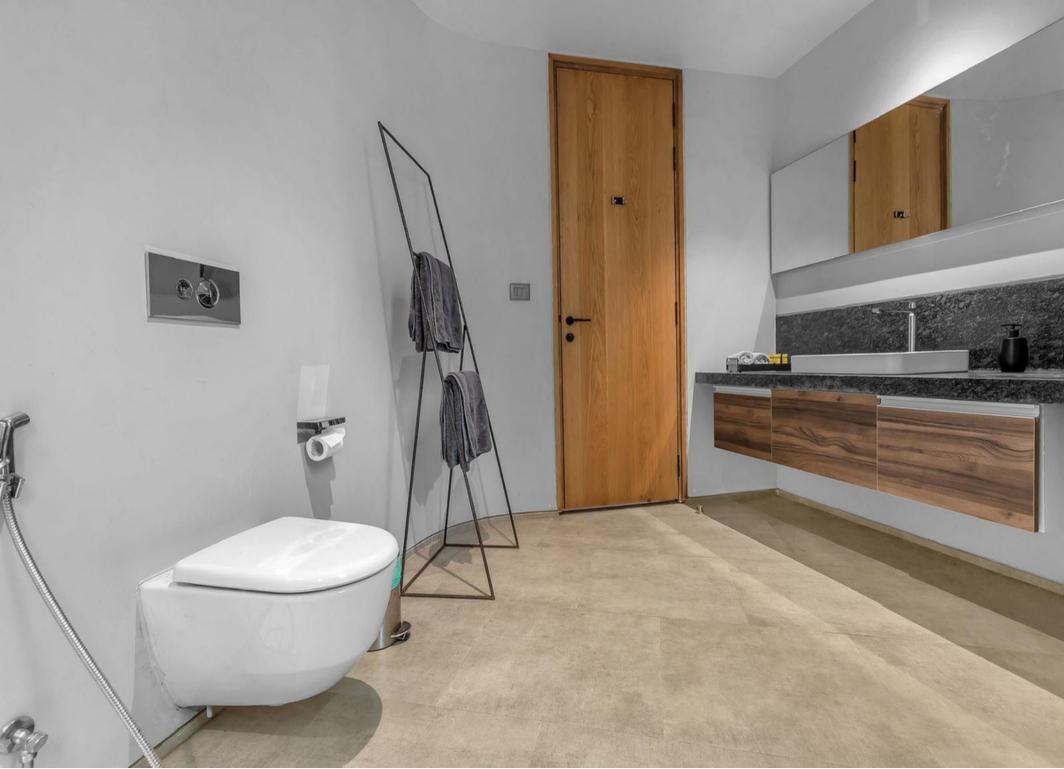

#### UNR-809 is a combination of 2 units of 4bhk.

- The villa has seamless inside-outside spaces that allow for different activities to naturally flow to appropriate portions of the house.
- UNR-409, spread over an area of 5,800 sq.ft., has all the features expected in any part of the world.
- A beautiful crescent-shaped pool lies at the center of the house with courtyards, nooks, and rooms peppering the rest of the property.
- On the entering the villa, you are welcomed by a large open apace that allows diffused sunlight to enter through double-height accordion doors.
- The double-height living room connects the other common spaces the lounge, the courtyard seating area, the library, and the bar.
- The living room also enjoys long shadows extending through the space. The light creates interesting filigree patterns with the louvers and screens in different parts of the property.
- The living space opens into a beautifully appointed bar room that leads to an outdoor sitting space by the pool.
- The master bedrooms one of 4 bedrooms in the house. Like all the bedrooms ,it comes with an ensuite bathroom and in this case, a staircase leading to a privet sit-out.
- All bedrooms are spacious and rang from 500-550 sq.ft each. Two bedrooms are located on the ground floor, and two on the first floor.
- The master bathroom has been created to give a monolithic feel to the large space it occupies. Like the master almost all bathrooms have a sky-light allowing for natural light to fill up the room.
- The kitchen is equipped with built-in siemens appliances