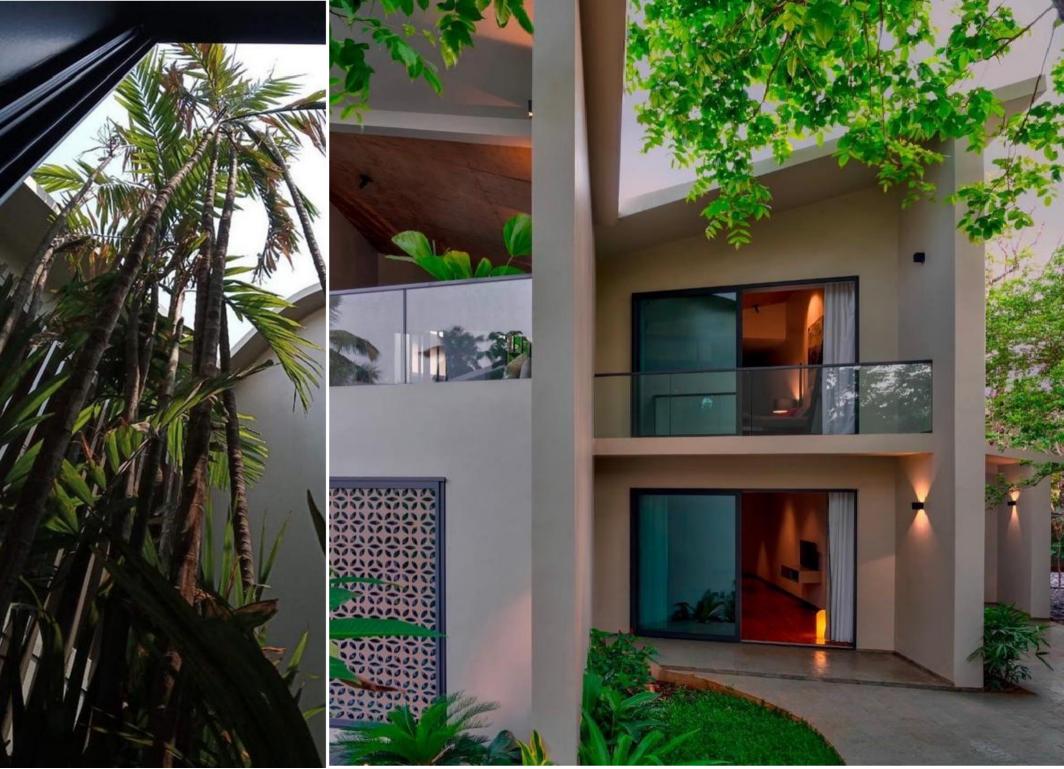

#### UNR-809 is a combination of 2 units of 4bhk.

- The villa has seamless inside-outside spaces that allow for different activities to naturally flow to appropriate portions of the house.
- UNR-409, spread over an area of 5,800 sq.ft., has all the features expected in any part of the world.
- A beautiful crescent-shaped pool lies at the center of the house with courtyards, nooks, and rooms peppering the rest of the property.
- On the entering the villa, you are welcomed by a large open apace that allows diffused sunlight to enter through double-height accordion doors.
- The double-height living room connects the other common spaces the lounge, the courtyard seating area, the library, and the bar.
- The living room also enjoys long shadows extending through the space. The light creates interesting filigree patterns with the louvers and screens in different parts of the property.
- The living space opens into a beautifully appointed bar room that leads to an outdoor sitting space by the pool.
- The master bedrooms one of 4 bedrooms in the house. Like all the bedrooms ,it comes with an ensuite bathroom and in this case, a staircase leading to a privet sit-out.
- All bedrooms are spacious and rang from 500-550 sq.ft each. Two bedrooms are located on the ground floor, and two on the first floor.
- The master bathroom has been created to give a monolithic feel to the large space it occupies. Like the master almost all bathrooms have a sky-light allowing for natural light to fill up the room.
- The kitchen is equipped with built-in siemens appliances