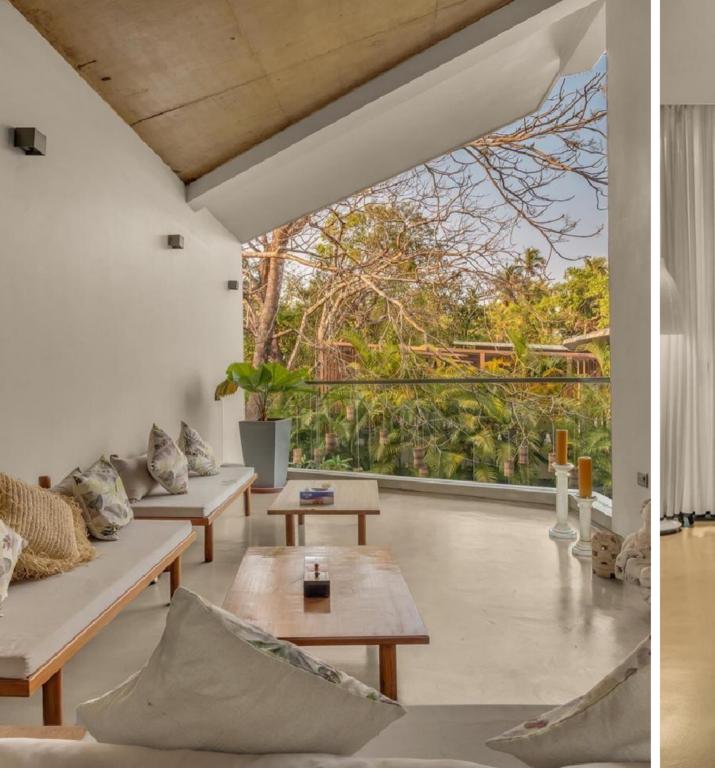

On entering LT439 you are welcomed by a large Amphitheatre Styled sunken living room that allows sunlight to flow into the room through double heighted glass doors. The living area spills into a lovely Bar Room/ Tv room, which opens to an outdoor sitting space by the pool.