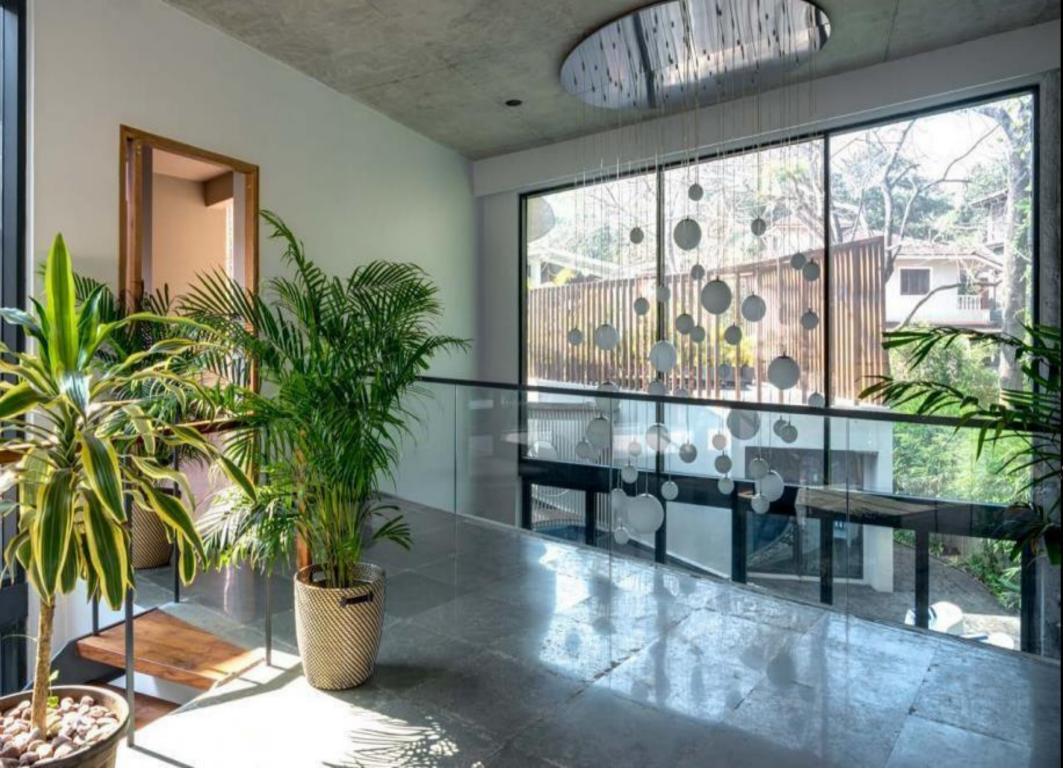

#### UNR-809 is a combination of 2 units of 4bhk.

- The villa has seamless inside-outside spaces that allow for different activities to naturally flow to appropriate portions of the house.
- UNR-409, spread over an area of 5,800 sq.ft., has all the features expected in any part of the world.
- A beautiful crescent-shaped pool lies at the center of the house with courtyards, nooks, and rooms peppering the rest of the property.
- On the entering the villa, you are welcomed by a large open apace that allows diffused sunlight to enter through double-height accordion doors.
- The double-height living room connects the other common spaces the lounge, the courtyard seating area, the library, and the bar.
- The living room also enjoys long shadows extending through the space. The light creates interesting filigree patterns with the louvers and screens in different parts of the property.
- The living space opens into a beautifully appointed bar room that leads to an outdoor sitting space by the pool.
- The master bedrooms one of 4 bedrooms in the house. Like all the bedrooms ,it comes with an ensuite bathroom and in this case, a staircase leading to a privet sit-out.
- All bedrooms are spacious and rang from 500-550 sq.ft each. Two bedrooms are located on the ground floor, and two on the first floor.
- The master bathroom has been created to give a monolithic feel to the large space it occupies. Like the master almost all bathrooms have a sky-light allowing for natural light to fill up the room.
- The kitchen is equipped with built-in siemens appliances

On entering LT439 you are welcomed by a large Amphitheatre Styled sunken living room that allows sunlight to flow into the room through double heighted glass doors. The living area spills into a lovely Bar Room/ Tv room, which opens to an outdoor sitting space by the pool.