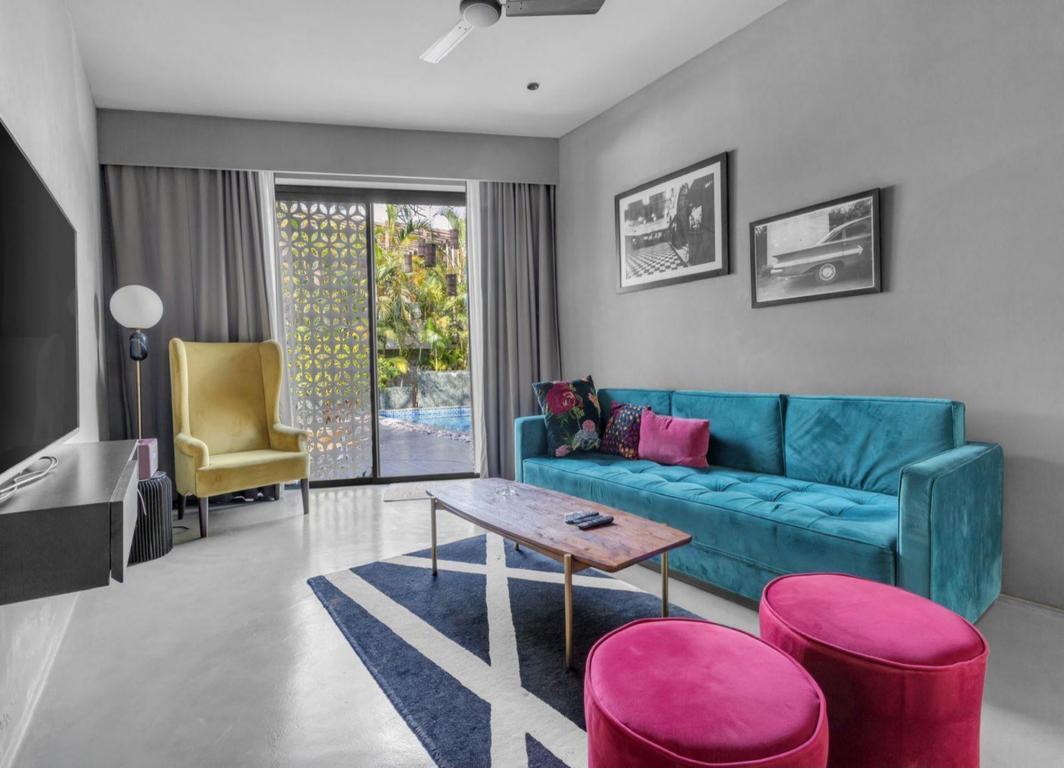

#### UNR-809 is a combination of 2 units of 4bhk.

- The villa has seamless inside-outside spaces that allow for different activities to naturally flow to appropriate portions of the house.
- UNR-409, spread over an area of 5,800 sq.ft., has all the features expected in any part of the world.
- A beautiful crescent-shaped pool lies at the center of the house with courtyards, nooks, and rooms peppering the rest of the property.
- On the entering the villa, you are welcomed by a large open apace that allows diffused sunlight to enter through double-height accordion doors.
- The double-height living room connects the other common spaces the lounge, the courtyard seating area, the library, and the bar.
- The living room also enjoys long shadows extending through the space. The light creates interesting filigree patterns with the louvers and screens in different parts of the property.
- The living space opens into a beautifully appointed bar room that leads to an outdoor sitting space by the pool.
- The master bedrooms one of 4 bedrooms in the house. Like all the bedrooms ,it comes with an ensuite bathroom and in this case, a staircase leading to a privet sit-out.
- All bedrooms are spacious and rang from 500-550 sq.ft each. Two bedrooms are located on the ground floor, and two on the first floor.
- The master bathroom has been created to give a monolithic feel to the large space it occupies. Like the master almost all bathrooms have a sky-light allowing for natural light to fill up the room.
- The kitchen is equipped with built-in siemens appliances

On entering LT439 you are welcomed by a large Amphitheatre Styled sunken living room that allows sunlight to flow into the room through double heighted glass doors. The living area spills into a lovely Bar Room/ Tv room, which opens to an outdoor sitting space by the pool.