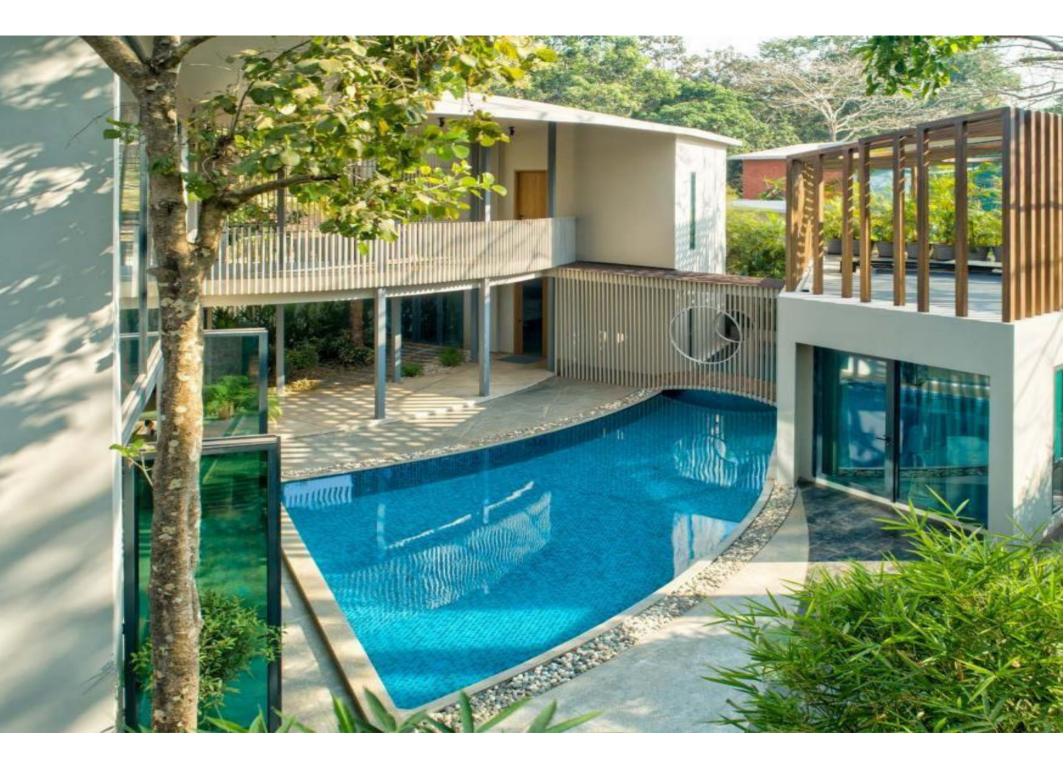

#### UNR-809 is a combination of 2 units of 4bhk.

- The villa has seamless inside-outside spaces that allow for different activities to naturally flow to appropriate portions of the house.
- UNR-409, spread over an area of 5,800 sq.ft., has all the features expected in any part of the world.
- A beautiful crescent-shaped pool lies at the center of the house with courtyards, nooks, and rooms peppering the rest of the property.
- On the entering the villa, you are welcomed by a large open apace that allows diffused sunlight to enter through double-height accordion doors.
- The double-height living room connects the other common spaces the lounge, the courtyard seating area, the library, and the bar.
- The living room also enjoys long shadows extending through the space. The light creates interesting filigree patterns with the louvers and screens in different parts of the property.
- The living space opens into a beautifully appointed bar room that leads to an outdoor sitting space by the pool.
- The master bedrooms one of 4 bedrooms in the house. Like all the bedrooms ,it comes with an ensuite bathroom and in this case, a staircase leading to a privet sit-out.
- All bedrooms are spacious and rang from 500-550 sq.ft each. Two bedrooms are located on the ground floor, and two on the first floor.
- The master bathroom has been created to give a monolithic feel to the large space it occupies. Like the master almost all bathrooms have a sky-light allowing for natural light to fill up the room.
- The kitchen is equipped with built-in siemens appliances

## ABOUT THE VILLA

LT439 is a beautiful home nestled in a quaint area of Siolim. LT439, a 4 BHK Villa with a Private Pool that feels like an extended part of the living room, is a perfect combination of luxury & Privacy.