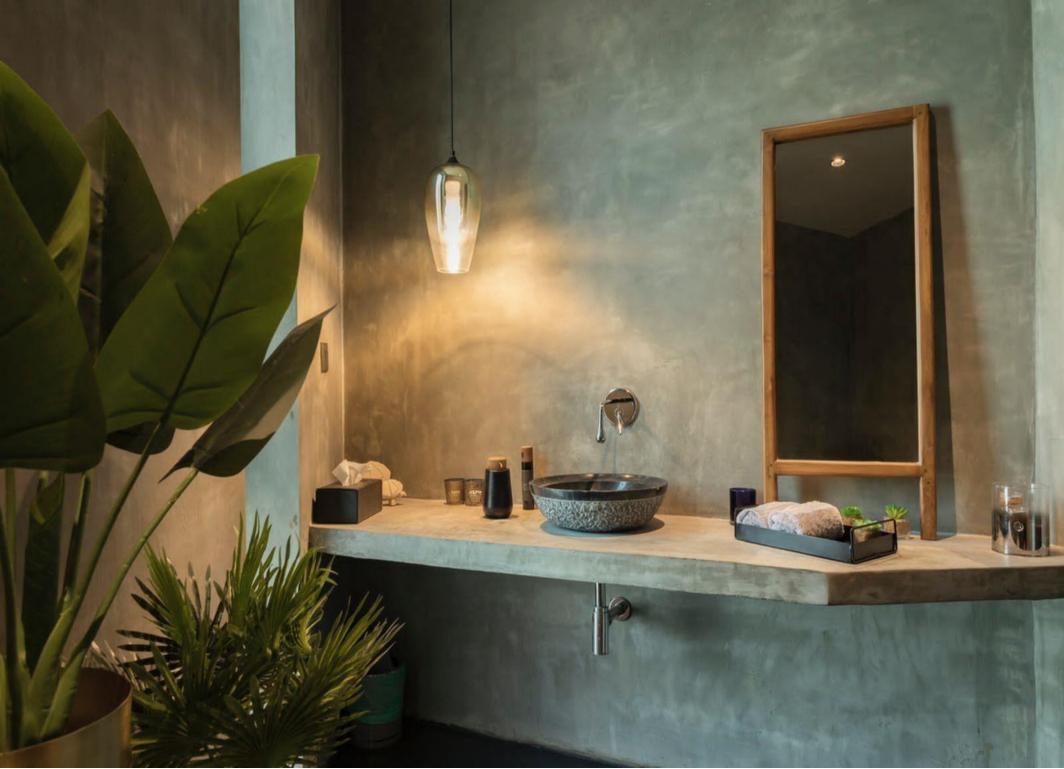

#### UNR-809 is a combination of 2 units of 4bhk.

- The villa has seamless inside-outside spaces that allow for different activities to naturally flow to appropriate portions of the house.
- UNR-409, spread over an area of 5,800 sq.ft., has all the features expected in any part of the world.
- A beautiful crescent-shaped pool lies at the center of the house with courtyards, nooks, and rooms peppering the rest of the property.
- On the entering the villa, you are welcomed by a large open apace that allows diffused sunlight to enter through double-height accordion doors.
- The double-height living room connects the other common spaces the lounge, the courtyard seating area, the library, and the bar.
- The living room also enjoys long shadows extending through the space. The light creates interesting filigree patterns with the louvers and screens in different parts of the property.
- The living space opens into a beautifully appointed bar room that leads to an outdoor sitting space by the pool.
- The master bedrooms one of 4 bedrooms in the house. Like all the bedrooms ,it comes with an ensuite bathroom and in this case, a staircase leading to a privet sit-out.
- All bedrooms are spacious and rang from 500-550 sq.ft each. Two bedrooms are located on the ground floor, and two on the first floor.
- The master bathroom has been created to give a monolithic feel to the large space it occupies. Like the master almost all bathrooms have a sky-light allowing for natural light to fill up the room.
- The kitchen is equipped with built-in siemens appliances